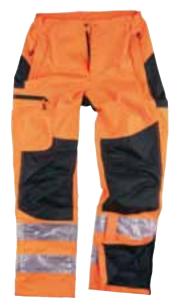

#### Hi-Vis Trousers 136PB

Traditional model, suitable for transport, stores and logistics. Double leg pockets.

Sizes: C44-C60, C146-C156, D96-D116, Womens 36-44.

Material and weight: 60% polyester, 40% cotton. 3M-reflective material.  $290 \text{ g/m}^2$ .

Certified to: EN 471, class 1.