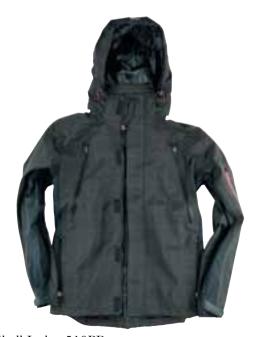

## Dry trousers at last!

#### Trousers 115B

100% cotton with EPIC-technology giving a water-repellent trouser with good breathability and a comfortable feel. No coating, but an environmentally-friendly ultra-thin polymer that is

wound around the cotton fibre. The water repellent function lasts for the life of the trouser. Hanging pockets, rear leg end and knees reinforced with Cordura. Inside knee protection pad pockets at two levels.