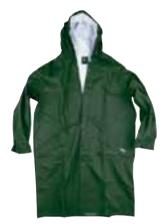

### Raincoat 904PU

Polyurethane-coated polyester jersey material for a dry feel. Lightweight, versatile stretch material for a high level of comfort. Watertight with sewn and welded seams. Length 110 cm | ter, 45% PU. 170 g/m<sup>2</sup>. (size L). ID-card pocket under the Certified to: EN 343.

right pocket flap.

Sizes: XS-XXXL.

Material and weight: 55% polyes-