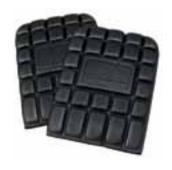

#### Knee-pad 571PP

Grey standard model. Made from polyethelene. Width 15 cm, height 20 cm, thickness 2 cm.

#### Knee-pad 576LP

Very clever design enabling problem-free use for the user. Wide elastic strap, positioned to avoid cutting into the knee.
Polyester reinforced pvc and leather.
Padded with soft cell foam plastic.