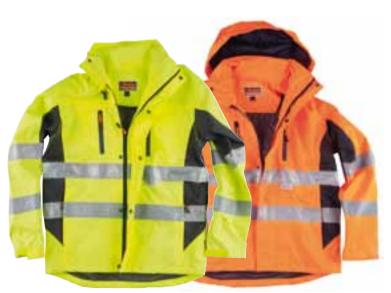

# Our new Hi-Vis collection has not only become better. It's more attractive, more comfy and has smarter features too.

Does that sound too good to be true. It's both good and true. The primary purpose of Hi-Vis clothing is of course to be seen. We have made sure to make the collection a little better in several other ways. We have looked at the cut, we have optimised the fit, carefully selected materials and refined our stitching. Just look at a detail such us our new reflectors. They are not fully fitted, but striped. This gives a more flexible garment and improves the breathability of the garment as the air passes between the stripes. Wear during washing is reduced as the reflectors are more flexible. Welcome to our best designed Hi-Vis collection.

Designed to be seen, and worn.