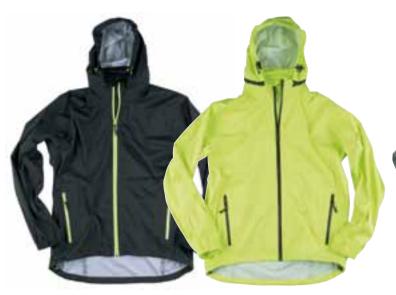

115B

Smart Shell Jackets

0.3 mm. That is the difference between being dry and comfortable, or wet and surly. That is the thickness of the waterproof membrane in our shell jackets. In addition, the jackets are waterproof and of course windproof, easy to move around in, extremely breathable and very lightweight. Basically the only thing they cannot do, is your work, you'll still have to do this yourself. But we promise you they are good workers!