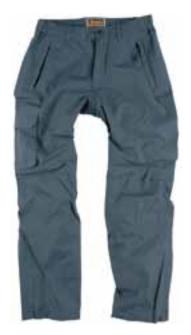

#### Trousers 105PB

Heavy-duty half-Panama weave in polyester/cotton for best hardwearing surface. Stretch material over the rear, front, crotch and front and rear sides of the knee for extremely good flexibility.

comfort and airiness.
The stretch material
and a tighter fit create a
closer-fitting trouser with
knee-pads that remain in
the right position.
Reinforced knee-pad
pockets in stretch kevlar

for good flexibility and durability.

Sizes: C44-C60, D96-D104. Material and weight: 65% polyester, 35% cotton. 325 g/m².

Trousers 101B

Classic model in heavyweight cotton for best durability. Hanging pockets, rear leg ends and knees reinforced with