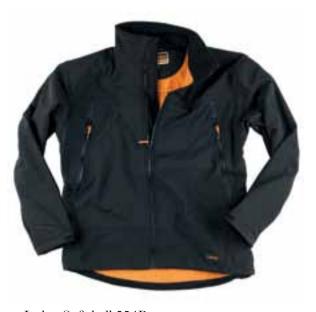

115B

Smart Shell Jackets

0.3 mm. That is the difference between being dry and comfortable, or wet and surly. That is the thickness of the waterproof membrane in our shell jackets. In addition, the jackets are waterproof and of course windproof, easy to move around in, extremely breathable and very lightweight. Basically the only thing they cannot do, is your work, you'll still have to do this yourself. But we promise you they are good workers!

### Shell Jacket 220P

Water and windtight with taped seams. Good breathability, Ventilated underar. Watertight zips. Matches trouser120P. Sizes: XS-XXXL.

Material: 100% polyester,

Ripstop.