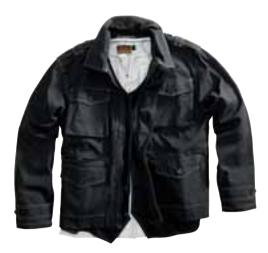

### Jacket 266B

Warm-lined. Motorbike model with a waxed outer material, perfect for hard work. Detachable

| hood in light-grey college | Sizes: XS-XXXL. material. Extended back | to keep the lower back

Material: 100% waxed cotton.

## Black 1SOack

We know. We said we like colourful clothes and personalities. But where does it say one excludes the other. We absolutely love black clothes too! Just take our waxed work jacket in MC model 266B. A modern classic. Works just as well on the bike to and from work, as when you want to feel a little like Steve McQueen on site.