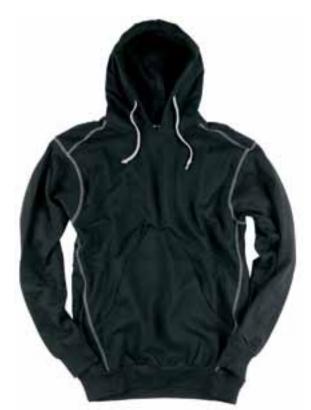

### Hooded sweatshirt 632PB

Hood with cord. Through-pocket across the stomach. Sizes: XS-XXXL.

Material and weight: 60% cotton, 40% polyester.  $300 \text{ g/m}^2$ .

### Hooded sweatshirt 663PB

Made from heavyweight cotton/polyester for a hard-wearing garment. Enzyme-treated and pre-washed for a more comfortable feel. Logo on right shoulder and left sleeve. Hood lining in a rippled structure in contrasting colours.

Sizes: XS-XXXL.

Material and weight: 65% cotton 35% polyester. 360 g/m<sup>2</sup>.