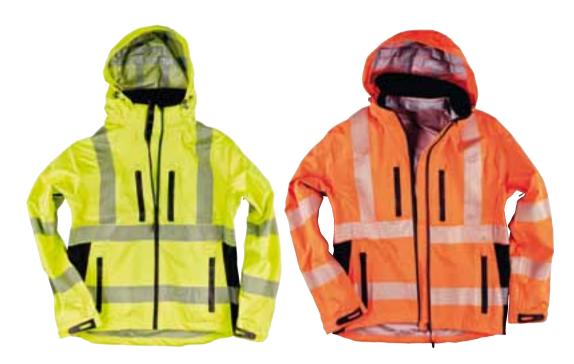

# Our new Hi-Vis collection has not only become better. It's more attractive, more comfy and has smarter features too.

Does that sound too good to be true. It's both good and true. The primary purpose of Hi-Vis clothing is of course to be seen. We have made sure to make the collection a little better in several other ways. We have looked at the cut, we have optimised the fit, carefully selected materials and refined our stitching. Just look at a detail such us our new reflectors. They are not fully fitted, but striped. This gives a more flexible garment and improves the breathability of the garment as the air passes between the stripes. Wear during washing is reduced as the reflectors are more flexible. Welcome to our best designed Hi-Vis collection.

Designed to be seen, and worn.

## Fluorescenc

## e is perfect.

Jacket 430P

(1) Outer shell that is waterproof and breathes. (2) Taped seams. (3) Winter lined.

(4) Fluorescent shell fabric in ripstop. (5) Detachable and adjustable hood. (6) Extra high, fleece-lined collar with additional height at the neck. (7) Water-seal and wind placket in front and behind the front zip. (8) Breast pocket with ID card holder. (9) Napoleon pocket with external access. (10) Two inner pockets. (11) Fleece lined side pockets. (12) Cuffs with thumb hole. (13) Drawstring at the waist and bottom. (14) Slightly extended back that protects the lower back. (15) 3M Scotchlite 5510 reflectors Smoother, more durable to wear, breathes between the stripes. (16) Reflectors over the shoulders for additional safety in addition to the EN standards.

## LINED FOR FROSTY DAYS

It can be seen if you're freezing. And you can also be seen without freezing! 430P is a thermal lined workhorse that keeps you warm. Extra high, fleece-lined collar and side pockets. Water-seal and wind placket in front and behind the front zip, stylish cuffs with thumb hole and an extended back.