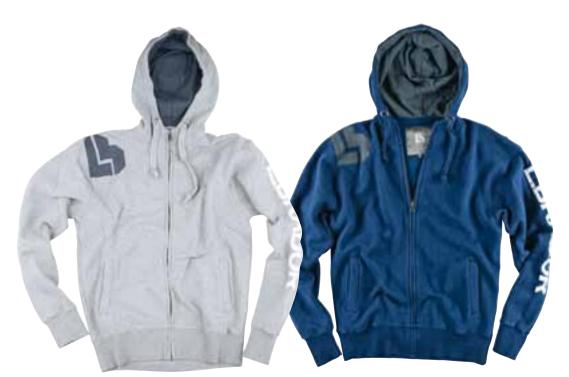

### Hooded sweatshirt 632PB

Hood with cord. Through-pocket across the stomach. Sizes: XS-XXXL.

Material and weight: 60% cotton, 40% polyester.  $300 \text{ g/m}^2$ .

### Hooded sweatshirt 663PB

Made from heavyweight cotton/polyester for a hard-wearing garment. Enzyme-treated and pre-washed for a more comfortable feel. Logo on right shoulder and left sleeve. Hood lining in a rippled structure in contrasting colours.