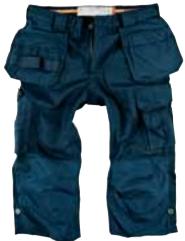

#### Trousers 161PB

Classic model in heavyweight cotton/polyester for best durability. Hanging pockets, rear leg ends and knees reinforced Womens 36-44.

with Cordura. ID-card pocket on left leg. Sizes: C44-C60, C146-C156, D96-D116, Material and weight: 65% poyester, 35% cotton. 320 g/m<sup>2</sup>.