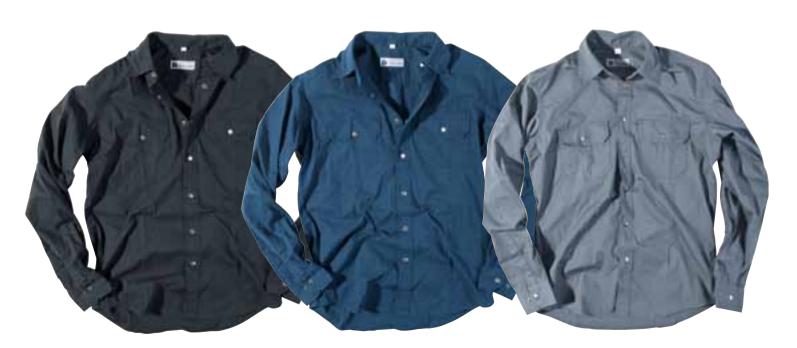

### Shirt 685B

Classic jeans shirt in soft denim. Enzyme-treated and pre-washed for a comfortable feel.

Checkered flannel fabric on the inside of the collar.

Sizes: S-XXXL.

Material and weight: 100% cotton. 230 g/m².

### Shirt 686B

Classic Oxford shirt. Easy care-treated for easy ironing.

Sizes: XS-XXXL.

Material and weight: 100% cotton. 135 g/m².

### Shirt 684B

Classic flannel shirt. Enzyme-treated and pre-washed for a comfortable feel. Contrasting

fabric in denim on the in- | Sizes: XS-XXXL. side of the collar, placket

Material and weight: 100% cotton. 180 g/m².

### Shirt 606B

Classic flannel shirt.

Sizes: S-XXXL.

Material and weight: 100% cotton. 150 g/m².

Shirt 648B

Lined flannel shirt. Close-fitting.

Sizes: XS-XXXL.

Material and weight: 100% cotton, quilt-lining. 175 g/m².