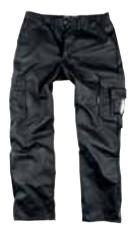

#### Trousers 161PB

Classic model in heavyweight cotton/polyester for best durability. Hanging pockets, rear leg ends and knees reinforced Womens 36-44.

with Cordura. ID-card pocket on left leg. Sizes: C44-C60, C146-C156, D96-D116, Material and weight: 65% poyester, 35% cotton. 320 g/m<sup>2</sup>.