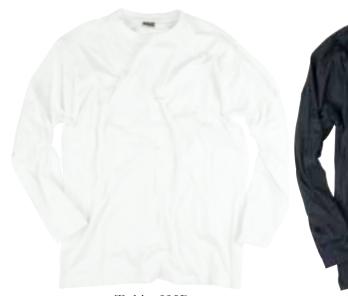

Long-sleeved round-necked T-shirt in heavy-

weight cotton. Sizes: XS-XXXL.

Material and weight: 100% cotton. 190 g/m².