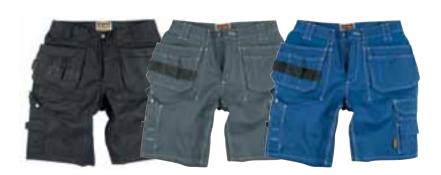

#### Shorts 113B

Chino model with rear pockets and the 'right' details. Narrow fitting legs.
Lightweight and versatile fastening.

cotton for a cool feel. Removeable hanging pockets with velcro

Sizes: 44-60.

Material and weight: 100% cotton. 245 g/m<sup>2</sup>.

#### Shorts 107B

Longer leg length with the possibility to roll them up. Denim with classic colouring and distressing. Print on the right leg. Removeable hanging pockets with velcro fastenings.

Material and weight: 100% cotton.  $150 \text{ g/m}^2$ .

#### Shorts 111B

Classic model in heavyweight cotton for best durability. Hanging pockets reinforced with Cordura. Concealed ID-card pocket.

Sizes: 44-60.

Material and weight: 100% cotton.  $375 \text{ g/m}^2$ .