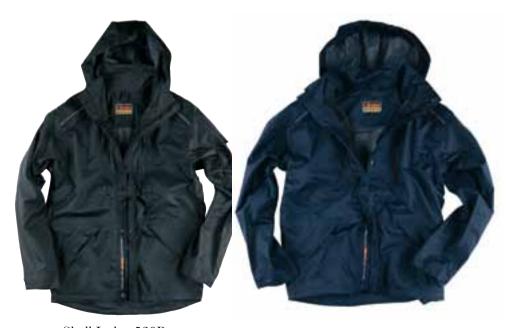

115B

Smart Shell Jackets

0.3 mm. That is the difference between being dry and comfortable, or wet and surly. That is the thickness of the waterproof membrane in our shell jackets. In addition, the jackets are waterproof and of course windproof, easy to move around in, extremely breathable and very lightweight. Basically the only thing they cannot do, is your work, you'll still have to do this yourself. But we promise you they are good workers!

### Shell Jacket 220P

Water and windtight with taped seams. Good breathability, Ventilated underar. Watertight zips. Matches trouser120P. Sizes: XS-XXXL.

Material: 100% polyester,

Ripstop.