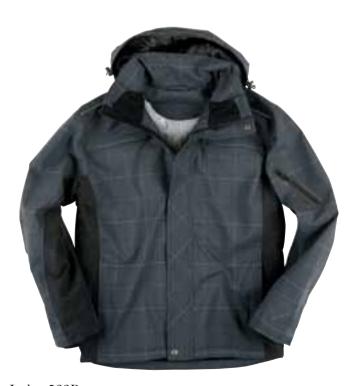

### Winter jacket 522P

Lightweight-lined. Wind and watertight with taped seams. Good breathability.
The material allows moisture to evaporate quickly, keeping the

body warm and dry. Sizes: XS-XXXL. Material and weight: 100% polyester. Lined with polyester lining. Lining weight: 100 g/m².