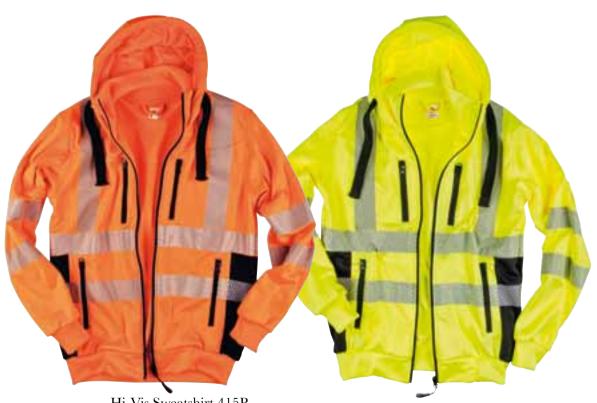

### Hi-Vis Sweatshirt 415P

good wicking function. Close-fitting with a degree of stretch. Features both a hood and high collar to warm the neck, head, throat and

Made from polyester with | chin. The reflective areas are flexible with a degree of stretch and good breathability, and has a good resistance to werand-tear in the wash.

Sizes: XS-XXXL. Material and weight: 100% polyester. 3Mreflective material. 240 g/m². Certified to: EN 471, class 3.