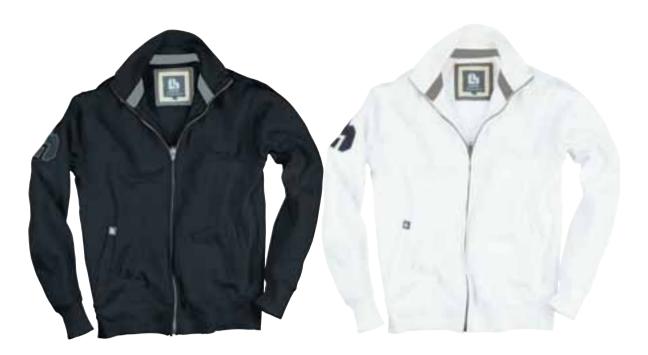

### Sweatshirt 676B

Rugby sweater in brushed cotton for a softer feel.
Heavyweight, compact Sewn-on badge on the material giving support,

Sizes: XS-XXXL.

Material and weight: right sleeve and left chest. 100% cotton. 320 g/m<sup>2</sup>.

### Sweatshirt 662PB

Made from hardwearing strong cotton/polyester. Enzyme-treated and pre-washed for a more comfortable feeling. Logo on the right sleeve and L.Brador embroidered on the lower back. Sizes: XS-XXXL.