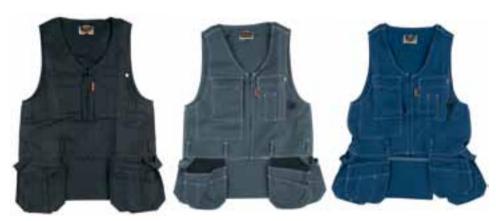

### Vest 218PB

Mesh both front and back making it an airy garment. Bellows with zip allowing the garment to be used over outer

clothing. Adjustable waist | Sizes: XS-XXXL. belt to distribute the weight between shoulders and hips. ID-card pocket.

Material and weight: 65% polyester, 35% cotton. 245 g/m².

### Vest 282B

Heavyweight cotton for best wear resistance. Triple-stitched seams for extra durability.

Structure and colour match trousers 151B, 181B and 101B. Concealed ID-card pocket. Sizes: XS-XXXL.

Material and weight: 100% cotton. 375 g/m<sup>2</sup>.