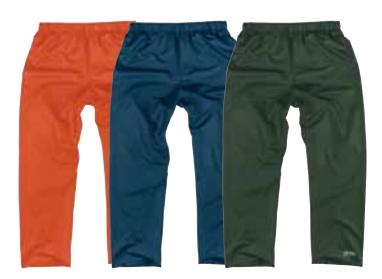

## Trousers and overalls

The development of trousers has taken a giant step forward. This was possible due to a lot of stretch in the trousers!