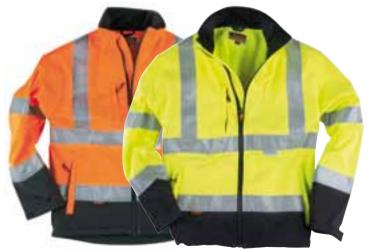

## Jackets and vests

Here you can find comfortable, power stretch jackets to wear as a warm second layer, or stylish shell jackets that keep the wind and water away from the body!

## Jackets 33

Here you can find comfortable power stretch jackets to wear as a warm second layer, or stylish shell jackets that keep the wind and water away from the body!