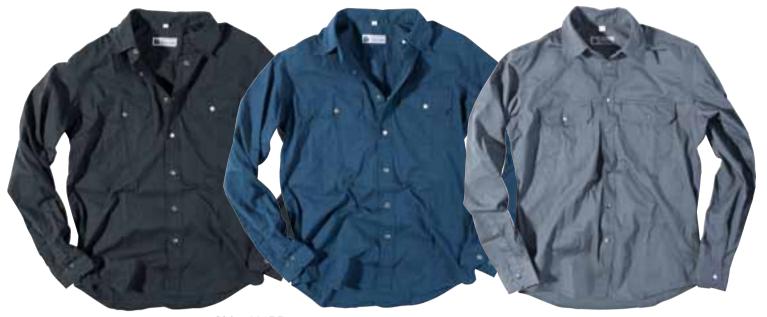

### Shirt 685B

Classic jeans shirt in soft denim. Enzyme-treated and pre-washed for a comfortable feel.

Checkered flannel fabric on the inside of the collar.

Sizes: S-XXXL.

Material and weight: 100% cotton. 230 g/m².

### Shirt 686B

Classic Oxford shirt. Easy care-treated for easy ironing.

Sizes: XS-XXXL.

Material and weight: 100% cotton. 135 g/m².

### Shirt 684B

Classic flannel shirt. Enzyme-treated and pre-washed for a comfortable feel. Contrasting

fabric in denim on the in- | Sizes: XS-XXXL. side of the collar, placket

Material and weight: 100% cotton. 180 g/m².