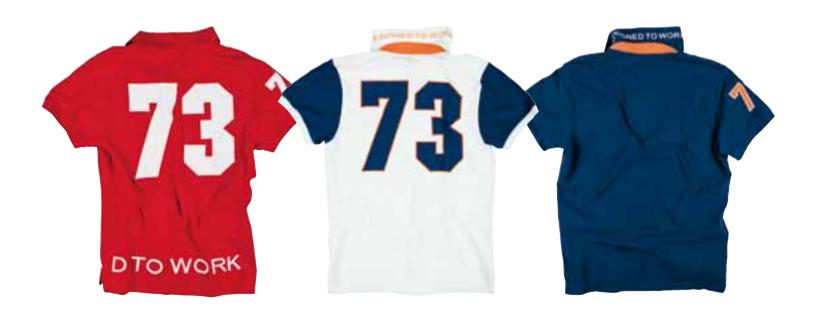

# A truly durable long-running bestseller! Perfect as a messenger and image garment.

### Sweatshirt 637PB

Soft and pleasant brushed inside. Ribbed neck, lower edge and sleeve cuffs.

Material and weight: 65% cotton, 35% polyester. 300 g/m<sup>2</sup>.

### Sweatshirt 676B

Rugby sweater in brushed cotton for a softer feel.
Heavyweight, compact Sewn-on badge on the material giving support,

Sizes: XS-XXXL.

Material and weight: right sleeve and left chest. 100% cotton. 320 g/m<sup>2</sup>.