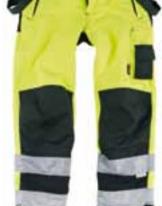

#### Hi-Vis Trousers 138PB

Water and dirt repellent. The weaves structure makes for a resilient garment. Hanging pockets and knees reinforced with Cordura. Matches the structure and colour of jacket 237PB. Concealed ID-card pocket.

Sizes: C44-C60, C146-C156, D96-D116. Material and weight: 80% polyester, 20% cotton. 3M-reflective material. 310 g/m<sup>2</sup>. Certified in accordance with: EN 471, class 2.