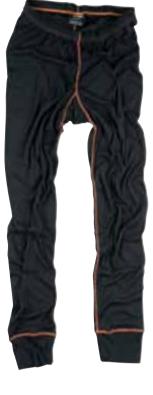

#### Undergarments

Our thermal undergarments made of wool are unbeatable when it comes to keeping warm. Combine with our new sock collection!

Undergarments

Our thermal undergarments made of wool are unbeatable when it comes to keeping warm. Combine with our new sock collection!

77

Long Johns 712UP

Very soft and comfortable merino wool for maximum warmth. Polyester on the inside for best wicking. Meets Öko-tex standards. Sizes: XS-XXXL.

Material and weight: 50% merino wool, 50% polyester. 230 g/m<sup>2</sup>.