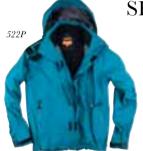

### Winter jacket 522P

Lightweight-lined. Wind and watertight with taped seams. Good breathability.
The material allows moisture to evaporate quickly, keeping the

body warm and dry. Sizes: XS-XXXL. Material and weight: 100% polyester. Lined with polyester lining. Lining weight: 100 g/m².