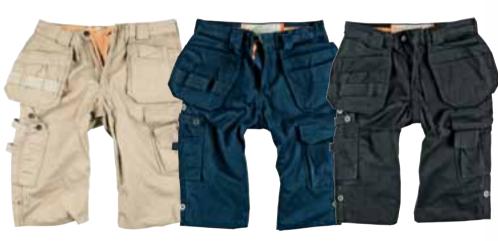

#### Shorts 113B

Chino model with rear pockets and the 'right' details. Narrow fitting legs.
Lightweight and versatile fastening.

cotton for a cool feel. Removeable hanging pockets with velcro

Sizes: 44-60.

Material and weight: 100% cotton. 245 g/m<sup>2</sup>.

#### Shorts 107B

Longer leg length with the possibility to roll them up. Denim with classic colouring and distressing. Print on the right leg. Removeable hanging pockets with velcro fastenings.

Material and weight: 100% cotton.  $150 \text{ g/m}^2$ .

#### Shorts 111B

Classic model in heavyweight cotton for best durability. Hanging pockets reinforced with Cordura. Concealed ID-card pocket.

Sizes: 44-60.

Material and weight: 100% cotton.  $375 \text{ g/m}^2$ .