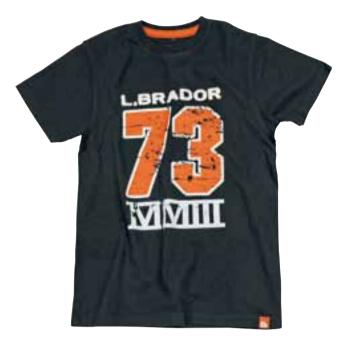

### T-shirt 600B

Enzyme-treated and pre-washed for a more comfortable feel.

Round-knitted with no side seams.

Sizes: XS-XXXL. Material and weight: 100% cotton. 180 g/m².

Singlet 675B

Rib-knitted. Close fit. Print "Design to work" at the side.

Sizes: S-XXL.

Material and weight: 100% cotton. 220 g/m<sup>2</sup>.

T-shirt 679B

Heavyily brushed cotton. Enzyme- | Sizes: XS-XXXL. treated and pre-washed for a more comfortable feel. Print on the chest and at the lower rear edge.

Material and weight: 100% cotton. 220 g/m<sup>2</sup>.