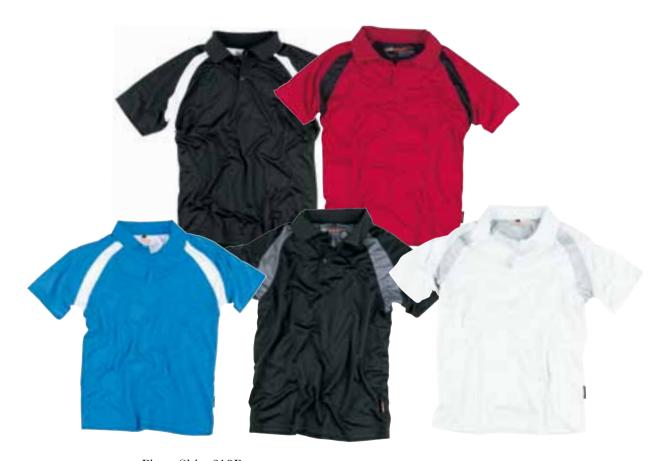

### T-shirt 600B

Enzyme-treated and pre-washed for a more comfortable feel.

Round-knitted with no side seams.

Sizes: XS-XXXL. Material and weight: 100% cotton. 180 g/m².

Singlet 675B

Rib-knitted. Close fit. Print "Design to work" at the side.

Sizes: S-XXL.

Material and weight: 100% cotton. 220 g/m<sup>2</sup>.

T-shirt 679B

Heavyily brushed cotton. Enzyme- | Sizes: XS-XXXL. treated and pre-washed for a more comfortable feel. Print on the chest and at the lower rear edge.

Material and weight: 100% cotton. 220 g/m<sup>2</sup>.

### T-shirt 634P

Anti-bacterial in function | Quick-drying. material with UV protection. Good ventilation for maximum wicking.

Sizes: XS-XXXL.

Material and weight: 100% polyester. 180 g/m².

Pique Shirt 635B

Short placket. Raglan sleeves with wristlets.

Sizes: XS-XXXL. Womens S-XXL.

Material and weight: 100% cotton. 190 g/m<sup>2</sup>.

Pique Shirt 611P

Anti-bacterial functional material with UV protection. Good ventilation for maximum wicking.

Sizes: XS-XXXL.

Material and weight: 100% polyester.  $180 \text{ g/m}^2$ .

### Pique Shirt 619P

Anti-bacterial functional material with UV protection. Good ventilation for Sizes: XS-XXXL.

maximum wicking.

Material and weight: 100% polyester. 180 g/m².

### Pique shirt 678B

Heavyweight cotton for best fit and shape retention. Enzyme-trated for a soft, comfortable

feel. Slit at the lower edge.

Sizes: XS-XXXL.

Material and weight: 100% cotton. 280 g/m².