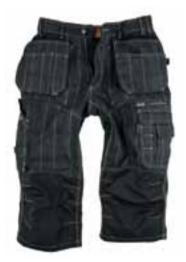

#### Trousers 115B

100% cotton with EPIC-technology giving a water-repellent trouser with good breathability and a comfortable feel. No coating, but an environmentally-friendly ultra-thin polymer that is

wound around the cotton fibre. The water repellent function lasts for the life of the trouser. Hanging pockets, rear leg end and knees reinforced with Cordura. Inside knee protection pad pockets at two levels.

Sizes: C44-C60, C146-C156, D96-D116.

Material and weight: 100% cotton. 350 g/m².