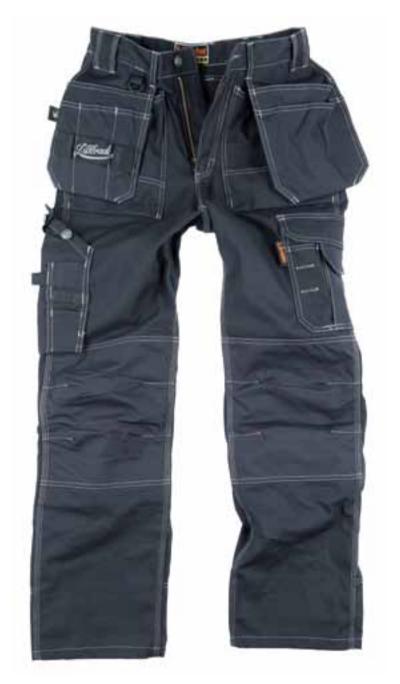

## Trousers and overalls

The development of trousers has taken a giant step forward. This was possible due to a lot of stretch in the trousers!