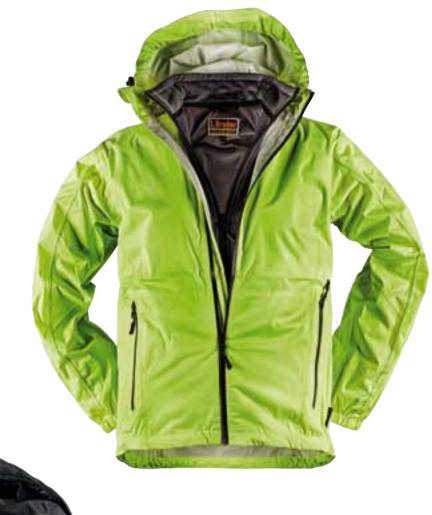

## Jackets 33

Here you can find comfortable power stretch jackets to wear as a warm second layer, or stylish shell jackets that keep the wind and water away from the body!