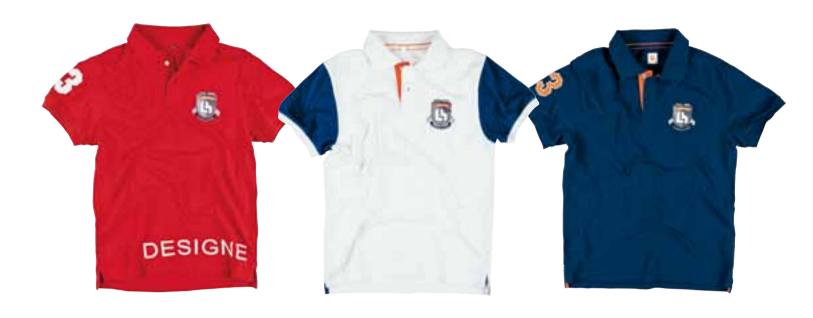

# A truly durable long-running bestseller! Perfect as a messenger and image garment.

### Sweatshirt 637PB

Soft and pleasant brushed inside. Ribbed neck, lower edge and sleeve cuffs.

Material and weight: 65% cotton, 35% polyester. 300 g/m<sup>2</sup>.

### Sweatshirt 676B

Rugby sweater in brushed cotton for a softer feel.
Heavyweight, compact Sewn-on badge on the material giving support,

Sizes: XS-XXXL.

Material and weight: right sleeve and left chest. 100% cotton. 320 g/m<sup>2</sup>.