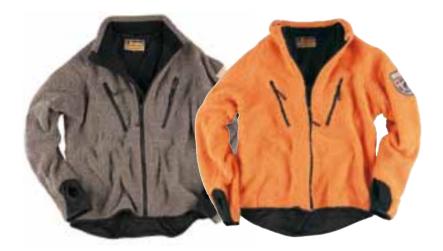

Fleece jacket 687P Microfleece for a soft feel. Sizes: XS-XXXL.

Material and weight: 100% polyester. 280 g/m².

Pile jacket 548P

Retro-style faux fur/pile. Meshlined for a more comfortable feel. Thumb grip.

Sizes: XS-XXXL. Material and weight: 100% polyester. 360 g/m².

Jacket Softshell 554P

Made from Softshell for a soft and comfortable garment with good stretch properties. Water repellent and windtight with good breathability. Inner material in soft polar fleece. Two inner pockets with zips.