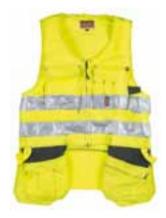

### Hi-Vis Waistcoat 239PB

Water and dirt-repellent. | 138PB. ID-card pocket. The structure of the weave makes for a durable garment.Structure and colour match trousers 137PB and

Sizes: XS-XXXL.

Material and weight: 80% polyester, 20%

cotton. 3M-reflective material. 315 g/m<sup>2</sup>.

Certified to: EN 471, class 2.