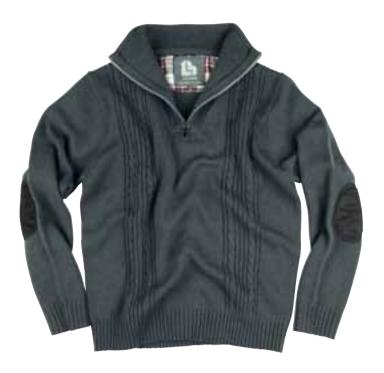

### Sweater 664UA

Heavyweight cableknitted sweater. Checked flanneling material on the inside of the neck. Elbows reinforced with soft black suede leather.

Sizes: XS-XXXL.

Material: 70% acrylic, 30% wool.