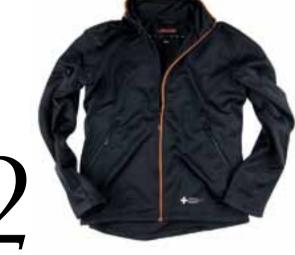

#### Jacket Powerstretch 723P

4-way stretch material for a very flexible garment. Breathes and evaporates quickly. Soft and pleasant Womens S-XXL.

Material and weight: 100% polyester. 200 g/m².

#### Jacket Powerstretch 725P

4-way stretch material for | brushed inside. a very flexible garment.

Breathes and evaporates quickly. Soft and pleasant

Womens S-XXL.

Material and weight: 100% polyester. 200 g/m².

### Vest Powerstretch 724P

4-way stretch material making this a very versatile garment. Breathes and allows rapid moisture evaporation.

Soft and comfortable brushed inner.

Sizes: XS-XXXL. Womens S-XXL.

Material and weight: 100% polyester. 200 g/m².