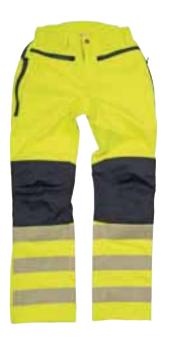

#### Hi-Vis Trousers 124B

Heavyweight cotton for best wear resistance. Hi-vis material in cotton, making the garment suitable for hot work, for example angle-grinding. Hanging pockets, knees

and rear leg ends reinforced with Cordura. Concealed ID-card pockets.

Sizes: C44-C60, D96-D116, Women 36-44. Material and weight: 100% cotton. 3M-reflective material. 375 g/m<sup>2</sup>.

Certified to: EN 471, class 1.