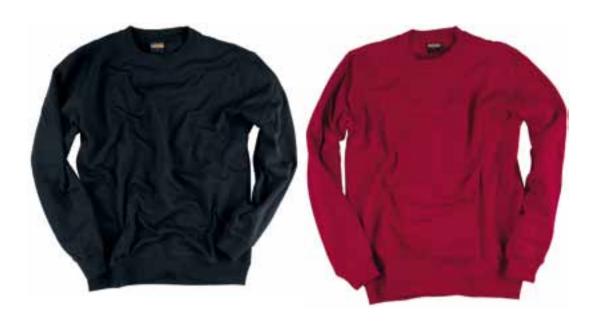

### Sweatshirt 637PB

Soft and pleasant brushed inside. Ribbed neck, lower edge and sleeve cuffs.

Material and weight: 65% cotton, 35% polyester. 300 g/m<sup>2</sup>.

### Sweatshirt 643PB

Soft and pleasant brushed inside. Short zip at the collar.

Material and weight: 65% cotton, 35% polyester. 300 g/m².

### Sweatshirt 654PB

Soft and pleasant brushed | Sizes: XS-XXXL. inside. Closely-fitting.

Material and weight: 65% cotton 35% polyester. 300 g/m².

### Hooded sweatshirt 656PB

Soft and pleasant brushed | Sizes: XS-XXXL. inside. Closely-fitting.

Material and weight: 65% cotton 35% polyester. 300 g/m².