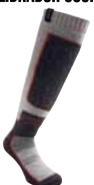

#### L.Brador socks ensure that you can keep all your toes until april - at least.

#### LB Extreme socks

Function when it really counts. 80% wool keeps you warm even on the coldest days. The specially knitted sections protect against rubbing and wear. Felted wool sole for extreme wear resistance and heat. Extra air and elastic channels on the foot and ankle ensure an excellent fit. Elastane throughout the sock keeps it in place all day without rubbing or sliding down. The long shaft goes over the boot edge.

#### LB CoolMax wool sock

CoolMax and wool is a good combination. The wool's thermal and insulating properties and CoolMax moisture wicking give dry and comfortable feet whatever the weather. Wool in the whole shaft for warmth, and CoolMax in the sole (half terry) for moisture wicking A real allround sock for both winter and summer. Extra elastic for better fit.

#### LB Thin wool socks

A thin wool sock works in all situations. The wool's thermal properties provide the right comfort in the shoes. Elastane, minimal seams and V-stitched heel provides an optimal fit. Wool warms just as well in the wet as the dry. The wool fibre can absorb up to 35% moisture, without you feeling moisture on your feet. Have you ever seen a sheep freeze?