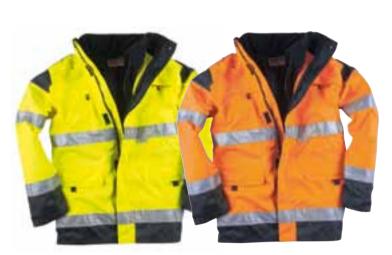

# Our new Hi-Vis collection has not only become better. It's more attractive, more comfy and has smarter features too.

Does that sound too good to be true. It's both good and true. The primary purpose of Hi-Vis clothing is of course to be seen. We have made sure to make the collection a little better in several other ways. We have looked at the cut, we have optimised the fit, carefully selected materials and refined our stitching. Just look at a detail such us our new reflectors. They are not fully fitted, but striped. This gives a more flexible garment and improves the breathability of the garment as the air passes between the stripes. Wear during washing is reduced as the reflectors are more flexible. Welcome to our best designed Hi-Vis collection.

Designed to be seen, and worn.