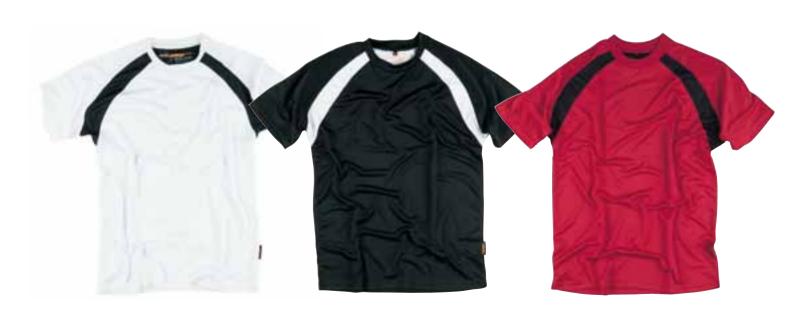

### T-shirt 634P

Anti-bacterial in function | Quick-drying. material with UV protection. Good ventilation for maximum wicking.

Sizes: XS-XXXL.

Material and weight: 100% polyester. 180 g/m².

Pique Shirt 635B

Short placket. Raglan sleeves with wristlets.

Sizes: XS-XXXL. Womens S-XXL.

Material and weight: 100% cotton. 190 g/m<sup>2</sup>.

Pique Shirt 611P

Anti-bacterial functional material with UV protection. Good ventilation for maximum wicking.

Sizes: XS-XXXL.

Material and weight: 100% polyester.  $180 \text{ g/m}^2$ .