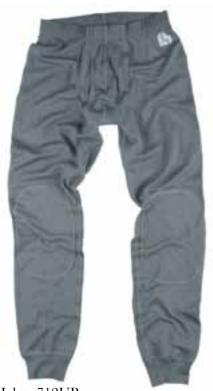

Long Johns 712UP

Very soft and comfortable merino wool for maximum warmth. Polyester on the inside for best wicking. Meets Öko-tex standards. Sizes: XS-XXXL.

Material and weight: 50% merino wool, 50% polyester. 230 g/m<sup>2</sup>.