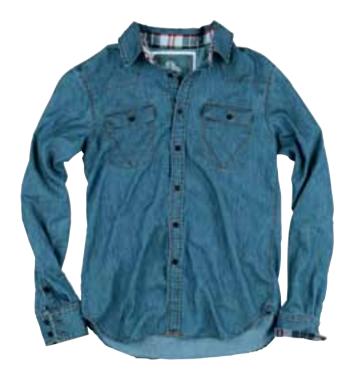

### Shirt 685B

Classic jeans shirt in soft denim. Enzyme-treated and pre-washed for a comfortable feel.

Checkered flannel fabric on the inside of the collar.

Sizes: S-XXXL.

Material and weight: 100% cotton. 230 g/m².