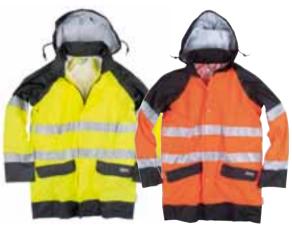

#### Hi-Vis Overall 194P

Warm-lined. Rain and waterproof with taped seams. Good breathability. Underarm ventilation. Full-length zip on the outside of the leg up to the waist.

Sizes: XS-XXXL.

Material: 100% polyester. Warm-lined with quilting. 3M-reflective material. Certified to: EN 471, class 3.

### Hi-Vis Winter Jacket 233P

Removable fleece jacket with mesh functioning as a lining. Wind and watertight with taped seam. Good breathability. ID-card pocket. Sizes: XS-XXXL.

Material: 100% polyester. 3M-reflective material. Certified to: EN 471, class 3.