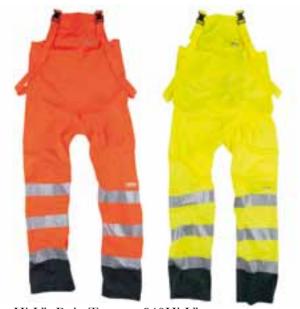

#### Dungarees 181B

Classic model in heavyweight cotton for best durability. Hanging pockets, rear leg ends and knees reinforced with Cordura.

Concealed ID-card pocket. Sizes: 46/48-62/64. Material and weight: 100% cotton. 375 g/m<sup>2</sup>.

#### Hi-Vis Overall 194P

Warm-lined. Rain and waterproof with taped seams. Good breathability. Underarm ventilation. Full-length zip on the outside of the leg up to the waist.

Sizes: XS-XXXL.

Material: 100% polyester. Warm-lined with quilting. 3M-reflective material. Certified to: EN 471, class 3.