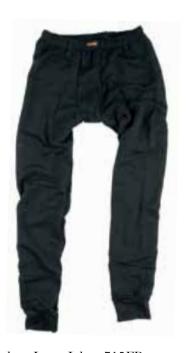

# Wool. High level, functional design

It is not always on the drawing board that the best things are designed. In some cases it is actually on a windy hill somewhere in New Zealand. Merino wool is an unbeatable material developed over thousands of years, for completely naturally reasons. Sheep do not like to freeze. Neither do we. The wool fibre consists of millions of tiny air pockets that store your body heat when you're hot. When the body is cooled, it releases just enough heat for you to maintain a steady and comfortable temperature close to the body. The wool heats just as well when wet or dry. It is naturally antibacterial and is one of the finest materials you can wear next to the body. We wouldn't even consider trying to find a substitute for wool. Designed by nature, for work.

Undergarments

Our thermal undergarments made of wool are unbeatable when it comes to keeping warm. Combine with our new sock collection!

77