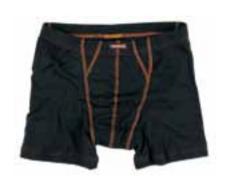

#### Boxer shorts 599B

Soft stretch material. Elasticated waist with extra soft inside.

Sizes: XS-XXXL.

Material and weight: 95% cotton and 5% elastane. 180 g/m<sup>2</sup>.