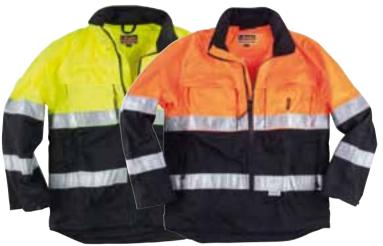

## Jackets and vests

Here you can find comfortable, power stretch jackets to wear as a warm second layer, or stylish shell jackets that keep the wind and water away from the body!

## Jackets 33

Here you can find comfortable power stretch jackets to wear as a warm second layer, or stylish shell jackets that keep the wind and water away from the body!