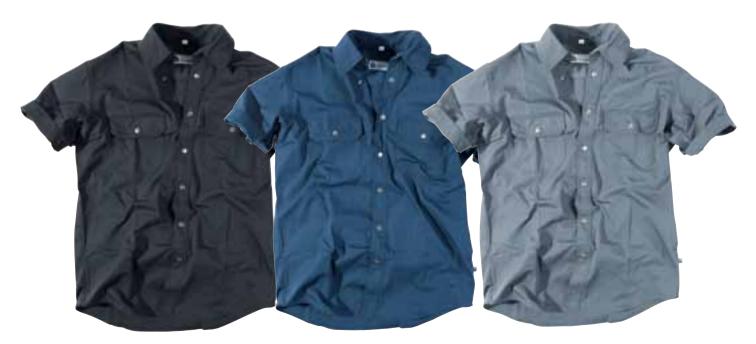

#### Shirt 683PB

Two chest pockets with flaps. Push-buttons in metal. Withstands industrial Sizes: XS-XXXXL.

washing at 85 degrees C. Material and weight: 65% polyester, 35% cotton. 180 g/m².

#### Shirt 682B

Two chest pockets with flaps. Push-buttons in metal. Withstands

industrial washing at 85 degrees C.

Sizes: XS-XXXXL. Material and weight: 100% cotton. 190 g/m².

Shirt 681PB

Two chest pockets with flaps. Push-buttons in metal. Withstands

industrial washing at 85 degrees C. Sizes: XS-XXXXL. Material and weight: 65% polyester, 35% cotton. 180 g/m².

#### Shirt 680B

Two chest pockets with flaps. Push-buttons in metal. Withstands

industrial washing at 85 degrees C.

Sizes: XS-XXXXL. Material and weight: 100% cotton. 190 g/m².