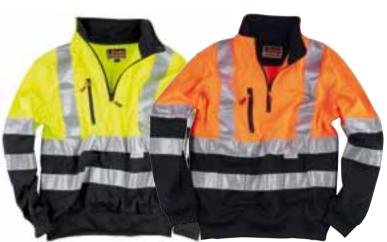

# Our new Hi-Vis collection has not only become better. It's more attractive, more comfy and has smarter features too.

Does that sound too good to be true. It's both good and true. The primary purpose of Hi-Vis clothing is of course to be seen. We have made sure to make the collection a little better in several other ways. We have looked at the cut, we have optimised the fit, carefully selected materials and refined our stitching. Just look at a detail such us our new reflectors. They are not fully fitted, but striped. This gives a more flexible garment and improves the breathability of the garment as the air passes between the stripes. Wear during washing is reduced as the reflectors are more flexible. Welcome to our best designed Hi-Vis collection.

Designed to be seen, and worn.