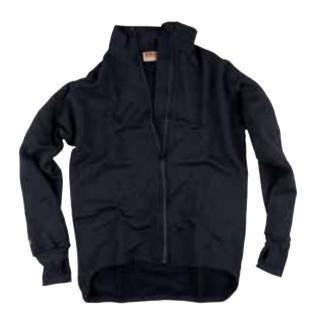

# Wool. High level, functional design

It is not always on the drawing board that the best things are designed. In some cases it is actually on a windy hill somewhere in New Zealand. Merino wool is an unbeatable material developed over thousands of years, for completely naturally reasons. Sheep do not like to freeze. Neither do we. The wool fibre consists of millions of tiny air pockets that store your body heat when you're hot. When the body is cooled, it releases just enough heat for you to maintain a steady and comfortable temperature close to the body. The wool heats just as well when wet or dry. It is naturally antibacterial and is one of the finest materials you can wear next to the body. We wouldn't even consider trying to find a substitute for wool. Designed by nature, for work.

Undergarments

Our thermal undergarments made of wool are unbeatable when it comes to keeping warm. Combine with our new sock collection!

77