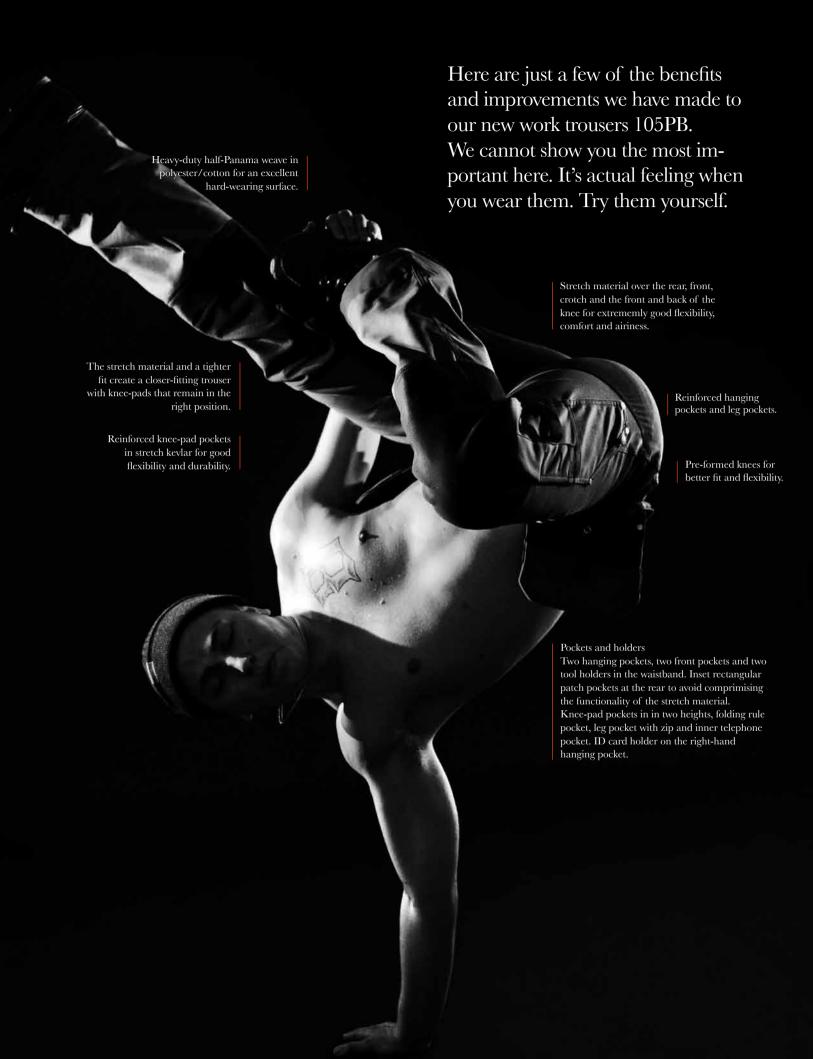

One example of the way we think is our new trousers that permit maximum mobility. It stands to reason really. Reinforced where they wear, stretch where they need to. The result is a pair of trousers that fit perfectly in any position and which are both comfortable and flexible. In addition, the stretch means that the trousers have an attractive silhouette and we minimise the risk of the trousers' crotch ripping. We stretch ourselves a little extra when we present 105PB.

#### Trousers 105PB

Heavy-duty half-Panama weave in polyester/cotton for best hardwearing surface. Stretch material over the rear, front, crotch and front and rear sides of the knee for extremely good flexibility.

comfort and airiness.
The stretch material
and a tighter fit create a
closer-fitting trouser with
knee-pads that remain in
the right position.
Reinforced knee-pad
pockets in stretch kevlar

for good flexibility and durability.