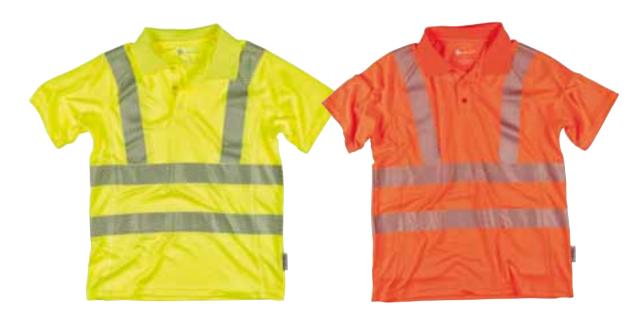

Short placket. Raglan sleeves with wristlets.

Sizes: XS-XXXL. Womens S-XXL.

Material and weight: 100% cotton. 190 g/m<sup>2</sup>.

Pique Shirt 611P

Anti-bacterial functional material with UV protection. Good ventilation for maximum wicking.

Sizes: XS-XXXL.

Material and weight: 100% polyester.  $180 \text{ g/m}^2$ .

### Pique Shirt 619P

Anti-bacterial functional material with UV protection. Good ventilation for Sizes: XS-XXXL.

maximum wicking.

Material and weight: 100% polyester. 180 g/m².