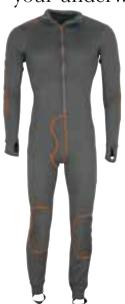

# The undergarment that deals with subzero temperatures and keeps your underwear snow-free!

Weight: 230 g/m<sup>2</sup>.

Now it's one-piece undergarments that are the fashion! The response to our one-piece undergarment 718UP has broken all records!

No wonder. Practical and nice not to have a gap at the back when bending over.

Constructed of two layers of polyester on the inside for maximum moisture wicking.

Exterior of the finest Merino wool that keeps you warm in the wet or dry. Conforms to requirements set out in the Öko-tex standard.

Material: 50% Merino wool, 50% polyester: