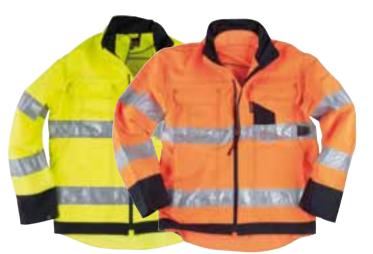

## Jackets 33

Here you can find comfortable power stretch jackets to wear as a warm second layer, or stylish shell jackets that keep the wind and water away from the body!

# Our new Hi-Vis collection has not only become better. It's more attractive, more comfy and has smarter features too.

Does that sound too good to be true. It's both good and true. The primary purpose of Hi-Vis clothing is of course to be seen. We have made sure to make the collection a little better in several other ways. We have looked at the cut, we have optimised the fit, carefully selected materials and refined our stitching. Just look at a detail such us our new reflectors. They are not fully fitted, but striped. This gives a more flexible garment and improves the breathability of the garment as the air passes between the stripes. Wear during washing is reduced as the reflectors are more flexible. Welcome to our best designed Hi-Vis collection.

Designed to be seen, and worn.