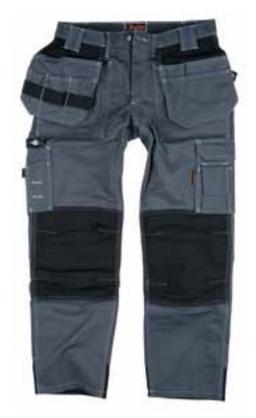

#### Trousers 115B

100% cotton with EPIC-technology giving a water-repellent trouser with good breathability and a comfortable feel. No coating, but an environmentally-friendly ultra-thin polymer that is

wound around the cotton fibre. The water repellent function lasts for the life of the trouser. Hanging pockets, rear leg end and knees reinforced with Cordura. Inside knee protection pad pockets at two levels.

Sizes: C44-C60, C146-C156, D96-D116.

Material and weight: 100% cotton. 350 g/m².