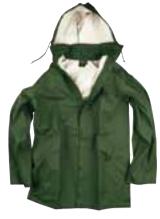

## Dry trousers at last!

#### Trousers 115B

100% cotton with EPIC-technology giving a water-repellent trouser with good breathability and a comfortable feel. No coating, but an environmentally-friendly ultra-thin polymer that is

wound around the cotton fibre. The water repellent function lasts for the life of the trouser. Hanging pockets, rear leg end and knees reinforced with Cordura. Inside knee protection pad pockets at two levels.

Sizes: C44-C60, C146-C156, D96-D116.

Material and weight: 100% cotton. 350 g/m².