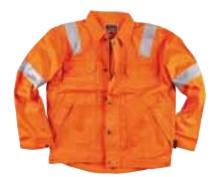

#### Hi-Vis Trousers 124B

Heavyweight cotton for best wear resistance. Hi-vis material in cotton, making the garment suitable for hot work, for example angle-grinding. Hanging pockets, knees

and rear leg ends reinforced with Cordura. Concealed ID-card pockets.

Sizes: C44-C60, D96-D116, Women 36-44. Material and weight: 100% cotton. 3M-reflective material. 375 g/m<sup>2</sup>.

Certified to: EN 471, class 1.