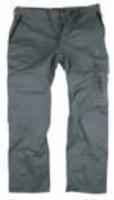

Sizes: C44-C60, D96-D104. Material and weight: 65% polyester, 35% cotton. 325 g/m².

Trousers 101B

Classic model in heavyweight cotton for best durability. Hanging pockets, rear leg ends and knees reinforced with

Cordura. Concealed ID-card pocket.

Sizes: C44-C60, C146-C156, D96-D116, Womens 36-44. Material and weight: 100% cotton. 375 g/m².