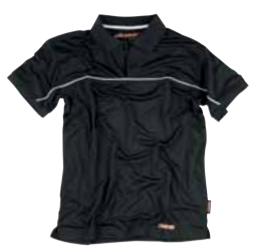

Short placket. Raglan sleeves with wristlets.

Sizes: XS-XXXL. Womens S-XXL.

Material and weight: 100% cotton. 190 g/m<sup>2</sup>.

Pique Shirt 611P

Anti-bacterial functional material with UV protection. Good ventilation for maximum wicking.

Sizes: XS-XXXL.

Material and weight: 100% polyester.  $180 \text{ g/m}^2$ .