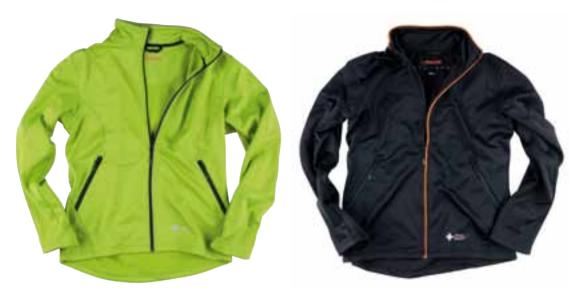

#### Jacket Powerstretch 723P

4-way stretch material for a very flexible garment. Breathes and evaporates quickly. Soft and pleasant Womens S-XXL.

Material and weight: 100% polyester. 200 g/m².

#### Jacket Powerstretch 725P

4-way stretch material for | brushed inside. a very flexible garment.

Breathes and evaporates quickly. Soft and pleasant

Womens S-XXL.

Material and weight: 100% polyester. 200 g/m².