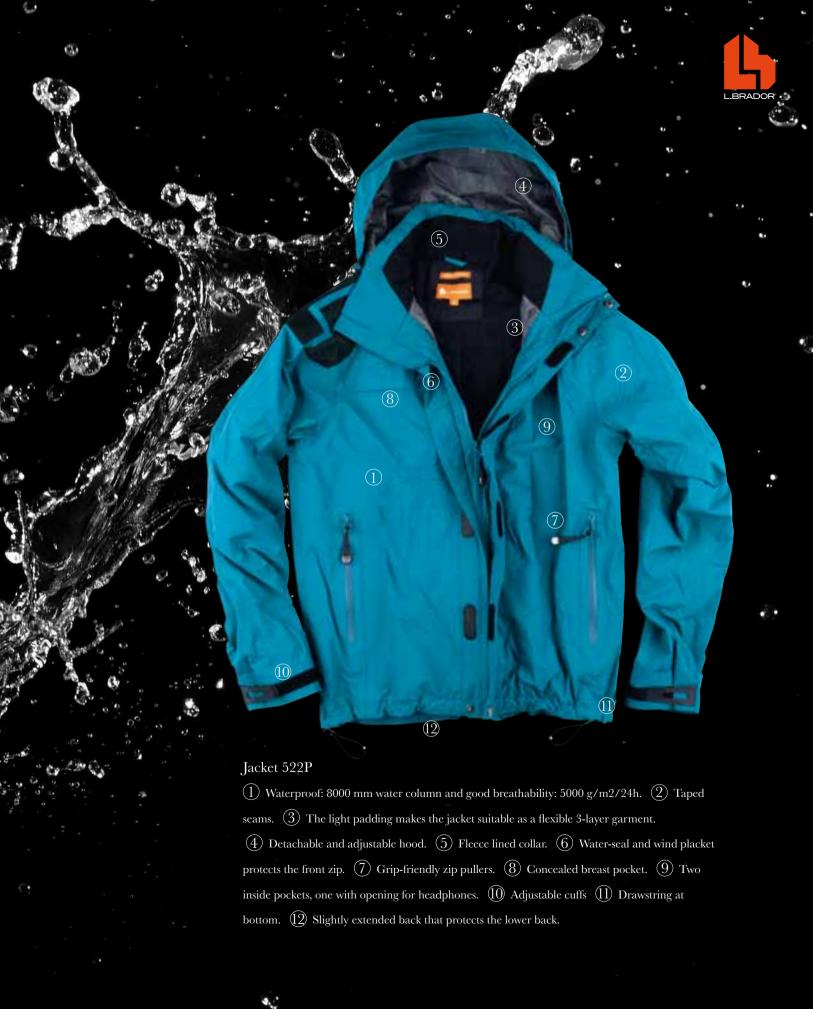

## e is perfect.

Jacket 430P

(1) Outer shell that is waterproof and breathes. (2) Taped seams. (3) Winter lined.

(4) Fluorescent shell fabric in ripstop. (5) Detachable and adjustable hood. (6) Extra high, fleece-lined collar with additional height at the neck. (7) Water-seal and wind placket in front and behind the front zip. (8) Breast pocket with ID card holder. (9) Napoleon pocket with external access. (10) Two inner pockets. (11) Fleece lined side pockets. (12) Cuffs with thumb hole. (13) Drawstring at the waist and bottom. (14) Slightly extended back that protects the lower back. (15) 3M Scotchlite 5510 reflectors Smoother, more durable to wear, breathes between the stripes. (16) Reflectors over the shoulders for additional safety in addition to the EN standards.