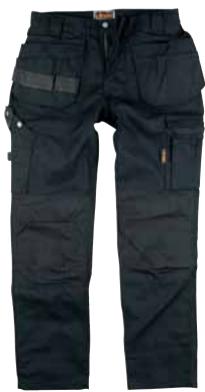

#### Pirate Trousers 121B

Classic model in heavyweight cotton for best durability. Hanging pockets and knees reinforced with Cordura. Concealed ID-card pocket.

Sizes: 44-60, Womens 36-44.

Material and weight: 100% cotton. 375g/m<sup>2</sup>.

#### Pirate Trousers 141PB

Classic model in heavyweight cotton/polyester for best durability. Hanging pockets and knees reinforced with Cordura. ID-card pocket on the left leg.

Sizes: 44-60.

Material and weight: 65% poyester, 35% cotton. 320 g/m<sup>2</sup>.