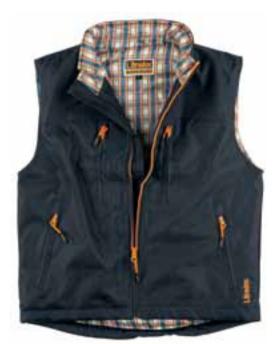

### Vest 218PB

Mesh both front and back making it an airy garment. Bellows with zip allowing the garment to be used over outer

clothing. Adjustable waist | Sizes: XS-XXXL. belt to distribute the weight between shoulders and hips. ID-card pocket.

Material and weight: 65% polyester, 35% cotton. 245 g/m².