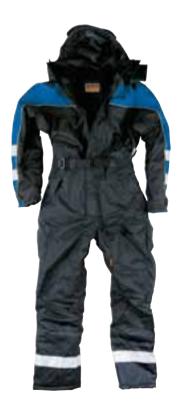

### Hi-Vis Winter Jacket 430P

Warm-lined. Water-repellent. Fleece-lined inside collar which is extra high at the neck. Pliable reflective panels, giving a degree of stretch and good breathability as well as being extra durable as they can better withstand wear-and-tear in the wash. Matches the structure and colour of trouser 149P. An inside chest pocket accesible without having to open

the jacket. A transparent pocket in order to see/use a smartphone without having to take it out.

Sizes: XS-XXXL.

Material: 100% polyester. 3M-reflective material.

Certified to: EN 471, class 3 and EN 342.

## LINED FOR FROSTY DAYS

It can be seen if you're freezing. And you can also be seen without freezing! 430P is a thermal lined workhorse that keeps you warm. Extra high, fleece-lined collar and side pockets. Water-seal and wind placket in front and behind the front zip, stylish cuffs with thumb hole and an extended back.