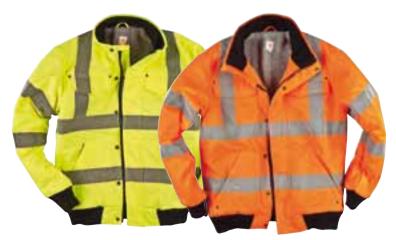

## Jackets and vests

Here you can find comfortable, power stretch jackets to wear as a warm second layer, or stylish shell jackets that keep the wind and water away from the body!

## Jackets 33

Here you can find comfortable power stretch jackets to wear as a warm second layer, or stylish shell jackets that keep the wind and water away from the body!