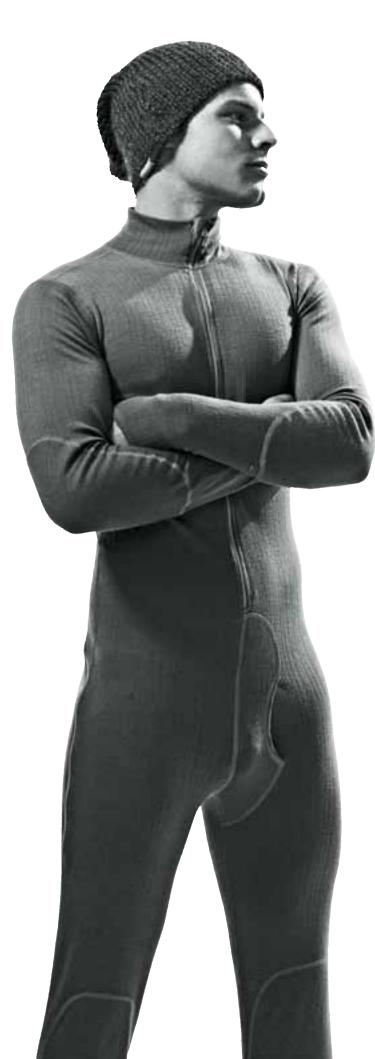

# Wool. High level, functional design

It is not always on the drawing board that the best things are designed. In some cases it is actually on a windy hill somewhere in New Zealand. Merino wool is an unbeatable material developed over thousands of years, for completely naturally reasons. Sheep do not like to freeze. Neither do we. The wool fibre consists of millions of tiny air pockets that store your body heat when you're hot. When the body is cooled, it releases just enough heat for you to maintain a steady and comfortable temperature close to the body. The wool heats just as well when wet or dry. It is naturally antibacterial and is one of the finest materials you can wear next to the body. We wouldn't even consider trying to find a substitute for wool. Designed by nature, for work.

# The undergarment that deals with subzero temperatures and keeps your underwear snow-free!

Weight: 230 g/m<sup>2</sup>.

Now it's one-piece undergarments that are the fashion! The response to our one-piece undergarment 718UP has broken all records!

No wonder. Practical and nice not to have a gap at the back when bending over.

Constructed of two layers of polyester on the inside for maximum moisture wicking.

Exterior of the finest Merino wool that keeps you warm in the wet or dry. Conforms to requirements set out in the Öko-tex standard.

Material: 50% Merino wool, 50% polyester: