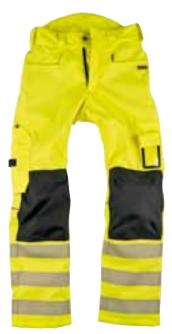

#### Hi-Vis Trousers 124B

Heavyweight cotton for best wear resistance. Hi-vis material in cotton, making the garment suitable for hot work, for example angle-grinding. Hanging pockets, knees

and rear leg ends reinforced with Cordura. Concealed ID-card pockets.

Sizes: C44-C60, D96-D116, Women 36-44. Material and weight: 100% cotton. 3M-reflective material. 375 g/m<sup>2</sup>.

Certified to: EN 471, class 1.