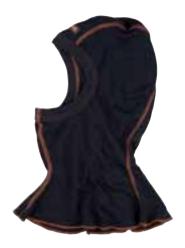

#### Balaclava 709FR

Flame retardent-treated Merino wool. Very soft and comfortable.

Material and weight: 70% Merino wool, 30% Protex-M. 210 g/m². Certified to: EN 531 and ENV 50354 and meets the Öko-Tex 100 standards.

Balaclava 709FR

Flame retardent-treated Merino wool. Very soft and comfortable.

Material and weight: 70% Merino wool, 30% Protex-M. 210 g/m².

Certified to: EN 531 and ENV 50354 and meets the Öko-Tex 100 standards.