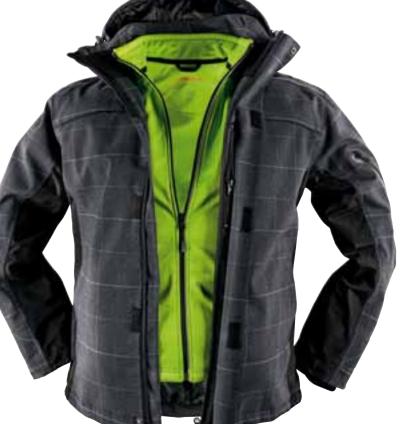

## Jackets and vests

Here you can find comfortable, power stretch jackets to wear as a warm second layer, or stylish shell jackets that keep the wind and water away from the body!

## Jackets 33

Here you can find comfortable power stretch jackets to wear as a warm second layer, or stylish shell jackets that keep the wind and water away from the body!