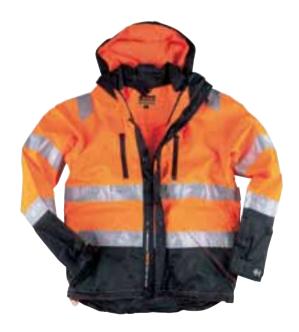

## Fluorescenc

## e is perfect.

Jacket 430P

(1) Outer shell that is waterproof and breathes. (2) Taped seams. (3) Winter lined.

(4) Fluorescent shell fabric in ripstop. (5) Detachable and adjustable hood. (6) Extra high, fleece-lined collar with additional height at the neck. (7) Water-seal and wind placket in front and behind the front zip. (8) Breast pocket with ID card holder. (9) Napoleon pocket with external access. (10) Two inner pockets. (11) Fleece lined side pockets. (12) Cuffs with thumb hole. (13) Drawstring at the waist and bottom. (14) Slightly extended back that protects the lower back. (15) 3M Scotchlite 5510 reflectors Smoother, more durable to wear, breathes between the stripes. (16) Reflectors over the shoulders for additional safety in addition to the EN standards.

## LINED FOR FROSTY DAYS

It can be seen if you're freezing. And you can also be seen without freezing! 430P is a thermal lined workhorse that keeps you warm. Extra high, fleece-lined collar and side pockets. Water-seal and wind placket in front and behind the front zip, stylish cuffs with thumb hole and an extended back.