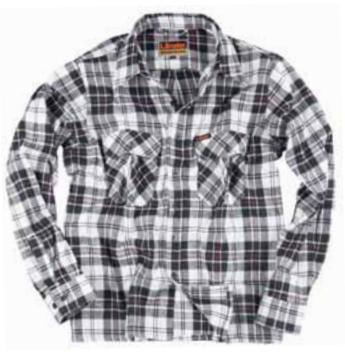

### Shirt 606B

Classic flannel shirt.

Sizes: S-XXXL.

Material and weight: 100% cotton. 150 g/m².

Shirt 648B

Lined flannel shirt. Close-fitting.

Sizes: XS-XXXL.

Material and weight: 100% cotton, quilt-lining. 175 g/m².