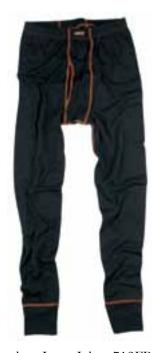

#### Turtleneck 716UP

Half-high collar with zip. Very soft | Sizes: XS-XXXL. and comfortable merino wool for maximum warmth. Polyester on the inside for best wicking. Meets Öko-tex standards.

Material and weight: 50% merino wool, 50% polyester. 230 g/m<sup>2</sup>.

#### Sweater 717UP

Very soft and comfortable merino | Sizes: XS-XXXL. wool for maximum warmth. Polyester on the inside for best wicking. Meets Öko-tex standards. | wool, 50% polyester. 230 g/m².

Material and weight: 50% merino

Long Johns 712UP

Very soft and comfortable merino wool for maximum warmth. Polyester on the inside for best wicking. Meets Öko-tex standards. Sizes: XS-XXXL.

Material and weight: 50% merino wool, 50% polyester. 230 g/m<sup>2</sup>.

Full-body undergarment to primarily keep the lower back warm. Very soft and comfortable merino wool for maximum warmth. Polyester on the inside for best wicking. Rear opeing with

zip. Meets Öko-tex standards.

Sizes: XS-XXXL.

Material and weight: 50% merino wool, 50% polyester. 230 g/m<sup>2</sup>.

Set consisting of roundnecked undershirt and long-johns. In polyester for best wicking.
Sizes: XS-XXXL.

Material and weight: 100% polyester. 170 g/m².