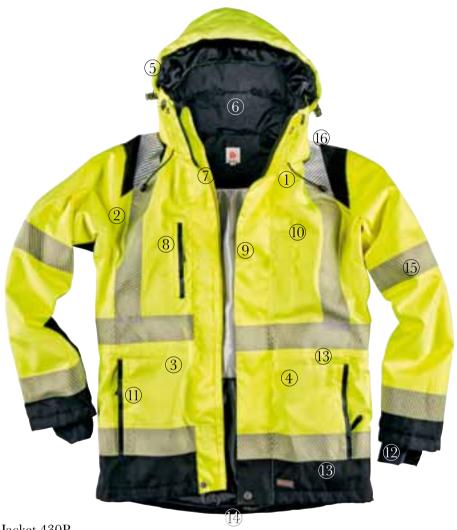

## e is perfect.

Jacket 430P

(1) Outer shell that is waterproof and breathes. (2) Taped seams. (3) Winter lined.

(4) Fluorescent shell fabric in ripstop. (5) Detachable and adjustable hood. (6) Extra high, fleece-lined collar with additional height at the neck. (7) Water-seal and wind placket in front and behind the front zip. (8) Breast pocket with ID card holder. (9) Napoleon pocket with external access. (10) Two inner pockets. (11) Fleece lined side pockets. (12) Cuffs with thumb hole. (13) Drawstring at the waist and bottom. (14) Slightly extended back that protects the lower back. (15) 3M Scotchlite 5510 reflectors Smoother, more durable to wear, breathes between the stripes. (16) Reflectors over the shoulders for additional safety in addition to the EN standards.