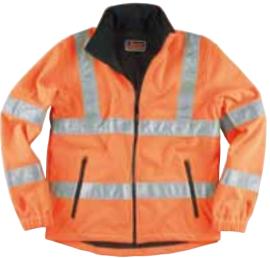

## Jackets 33

Here you can find comfortable power stretch jackets to wear as a warm second layer, or stylish shell jackets that keep the wind and water away from the body!

#### Jacket Powerstretch 723P

4-way stretch material for a very flexible garment. Breathes and evaporates quickly. Soft and pleasant Womens S-XXL.

Material and weight: 100% polyester. 200 g/m².

#### Jacket Powerstretch 725P

4-way stretch material for | brushed inside. a very flexible garment.

Breathes and evaporates quickly. Soft and pleasant

Womens S-XXL.

Material and weight: 100% polyester. 200 g/m².