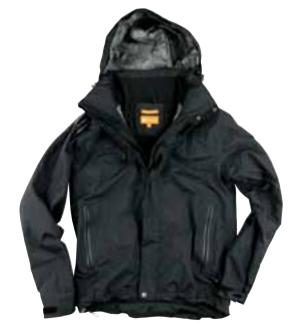

### Hi-Vis Winter Jacket 430P

Warm-lined. Water-repellent. Fleece-lined inside collar which is extra high at the neck. Pliable reflective panels, giving a degree of stretch and good breathability as well as being extra durable as they can better withstand wear-and-tear in the wash. Matches the structure and colour of trouser 149P. An inside chest pocket accesible without having to open

the jacket. A transparent pocket in order to see/use a smartphone without having to take it out.

Sizes: XS-XXXL.

Material: 100% polyester. 3M-reflective material.

Certified to: EN 471, class 3 and EN 342.

### Hi-Vis Winter Jacket 238PB

Warm-lined. Water and dirt-repellent. The structure of the weave makes for a durable garment.
Structure and colour match trousers 137PB, 138PB and 140PB. ID-card pocket.

Sizes: XS-XXXL.

## LINED FOR FROSTY DAYS

It can be seen if you're freezing. And you can also be seen without freezing! 430P is a thermal lined workhorse that keeps you warm. Extra high, fleece-lined collar and side pockets. Water-seal and wind placket in front and behind the front zip, stylish cuffs with thumb hole and an extended back.