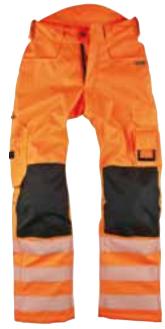

#### Hi-Vis Trousers 124B

Heavyweight cotton for best wear resistance. Hi-vis material in cotton, making the garment suitable for hot work, for example angle-grinding. Hanging pockets, knees

and rear leg ends reinforced with Cordura. Concealed ID-card pockets.

Sizes: C44-C60, D96-D116, Women 36-44. Material and weight: 100% cotton. 3M-reflective material. 375 g/m<sup>2</sup>.

Certified to: EN 471, class 1.