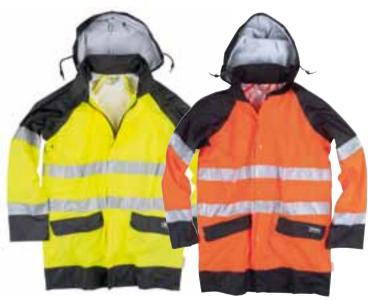

# Our new Hi-Vis collection has not only become better. It's more attractive, more comfy and has smarter features too.

Does that sound too good to be true. It's both good and true. The primary purpose of Hi-Vis clothing is of course to be seen. We have made sure to make the collection a little better in several other ways. We have looked at the cut, we have optimised the fit, carefully selected materials and refined our stitching. Just look at a detail such us our new reflectors. They are not fully fitted, but striped. This gives a more flexible garment and improves the breathability of the garment as the air passes between the stripes. Wear during washing is reduced as the reflectors are more flexible. Welcome to our best designed Hi-Vis collection.

Designed to be seen, and worn.