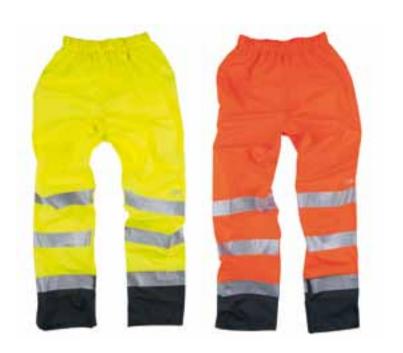

#### Hi-Vis Rain Trousers 930Hi-Vis

Elasticated waist. Adjustable leg ends with snap fasteners. PU/polyester. Seams both sewn

and welded. EN 471, Class 2, and EN 343.

#### Hi-Vis Rain Trousers 940Hi-Vis

Polyurethane-coated polyester jersey for a dry feel. Lightweight, stretch versatile material for high comfort. Watertight with sewn and welded seams. Sizes: XS-XXXL.

Material and weight: 55% polyester, 45% PU. 3M-reflective material. 170 g/m<sup>2</sup>.

Certified to: EN 471, class 2 and EN 343.