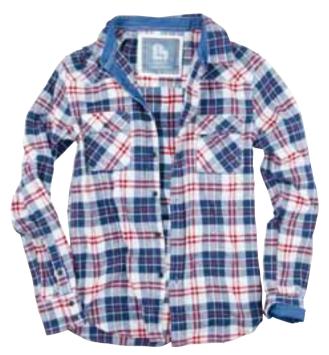

### Shirt 685B

Classic jeans shirt in soft denim. Enzyme-treated and pre-washed for a comfortable feel.

Checkered flannel fabric on the inside of the collar.

Sizes: S-XXXL.

Material and weight: 100% cotton. 230 g/m².