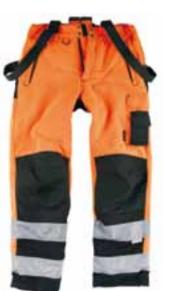

#### Hi-Vis Trousers 124B

Heavyweight cotton for best wear resistance. Hi-vis material in cotton, making the garment suitable for hot work, for example angle-grinding. Hanging pockets, knees

and rear leg ends reinforced with Cordura. Concealed ID-card pockets.

Sizes: C44-C60, D96-D116, Women 36-44. Material and weight: 100% cotton. 3M-reflective material. 375 g/m<sup>2</sup>.

Certified to: EN 471, class 1.