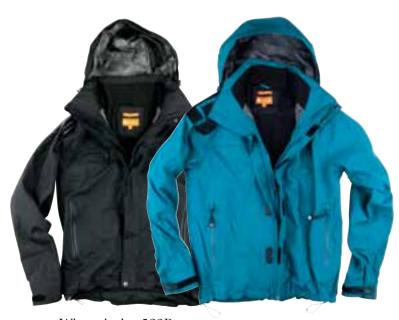

## A LITTLE RAIN HAS NEVER HURT ANYONE

115B is a pair of trousers that can stand up to a shower or two just fine!

Dry trousers! Waterproof jackets are all very well.

But it is equally important to have dry trousers. There are several good ways to do this. Not only can you choose the work trousers 115B, which we described here opposite. Trousers that can handle showers. Choose comfortable inner trousers such as our 118P to wear under your normal work trousers. They protect against both water and wind. Or pull on a pair of shell trousers over your usual trousers. 931P in Hi-Vis has slit pockets to access your work trouser pockets.