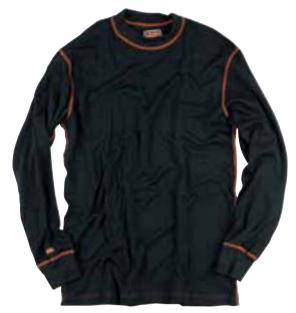

# Wool. High level, functional design

It is not always on the drawing board that the best things are designed. In some cases it is actually on a windy hill somewhere in New Zealand. Merino wool is an unbeatable material developed over thousands of years, for completely naturally reasons. Sheep do not like to freeze. Neither do we. The wool fibre consists of millions of tiny air pockets that store your body heat when you're hot. When the body is cooled, it releases just enough heat for you to maintain a steady and comfortable temperature close to the body. The wool heats just as well when wet or dry. It is naturally antibacterial and is one of the finest materials you can wear next to the body. We wouldn't even consider trying to find a substitute for wool. Designed by nature, for work.

Undergarments

Our thermal undergarments made of wool are unbeatable when it comes to keeping warm. Combine with our new sock collection!

77