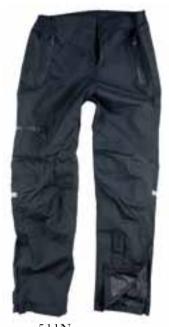

## Dry trousers at last!

#### Trousers 115B

100% cotton with EPIC-technology giving a water-repellent trouser with good breathability and a comfortable feel. No coating, but an environmentally-friendly ultra-thin polymer that is

wound around the cotton fibre. The water repellent function lasts for the life of the trouser. Hanging pockets, rear leg end and knees reinforced with Cordura. Inside knee protection pad pockets at two levels.

Sizes: C44-C60, C146-C156, D96-D116.

Material and weight: 100% cotton. 350 g/m².