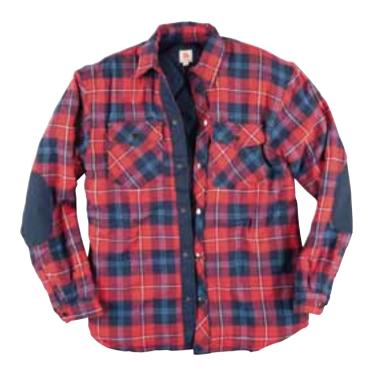

### Shirt 606B

Classic flannel shirt.

Sizes: S-XXXL.

Material and weight: 100% cotton. 150 g/m².

Shirt 648B

Lined flannel shirt. Close-fitting.

Sizes: XS-XXXL.

Material and weight: 100% cotton, quilt-lining. 175 g/m².

## LUMBERJACK

Surely no one could have missed the fashion with chequered lumberjack shirts? Obviously L.Brador has followed the trend. Our lined stylish shirt 648B is up there both in style and function. Brushed flannel and a warm lining makes this the autumn's and winter's most stylish garment. Chequered, right, red!