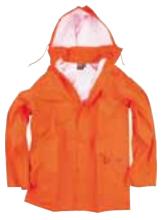

### Rain Jacket 903PU

Polyurethane-coated polyester jersey material for a dry feel. Lightweight, versatile stretch material for a high level of comfort. Watertight with sewn Sizes: XS-XXXL.

and welded seams. Length 90 cm (size L). ID-card pocket under right pocket flap.

Material and weight: 55% polyester, 45% PU. 170 g/m².

Certified to: EN 343.