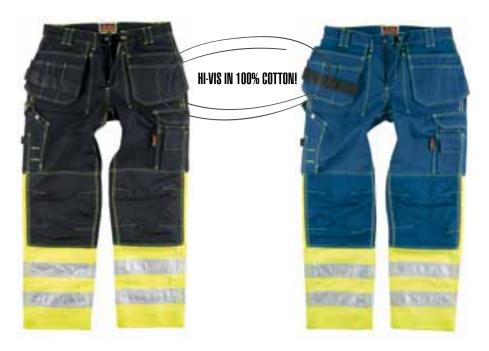

## Dry trousers at last!

#### Trousers 115B

100% cotton with EPIC-technology giving a water-repellent trouser with good breathability and a comfortable feel. No coating, but an environmentally-friendly ultra-thin polymer that is

wound around the cotton fibre. The water repellent function lasts for the life of the trouser. Hanging pockets, rear leg end and knees reinforced with Cordura. Inside knee protection pad pockets at two levels.

Sizes: C44-C60, C146-C156, D96-D116.

Material and weight: 100% cotton. 350 g/m².