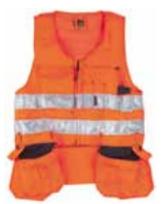

### Hi-Vis Waistcoat 282P

Two-tone waistcoat with zip and 1 | Material and weight: side pocket. | 100% polyester. 3M-r

Sizes: XS-XXXL.

Material and weight: 100% polyester. 3M-reflective material. 120 g/m². Certified to: EN 471, class 3.

Hi-Vis Waistcoat 283P

Velcro closing.

Sizes: L-XXL.

Material and weight: 100% polyester. 3M-reflective material. 120 g/m². Certified to: EN 471, class 2.

Hi-Vis Waistcoat 287P

Velcro closing.

Sizes: One Size.

Material and weight: 100% polyester. 3M-reflective material. 115 g/m².

Certified to: EN 471, class 2.

Hi-Vis Waistcoat 403P

Elasticated sides.

Sizes: Child XS/3-XL/15.

Material and weight: 100% polyester. 3M-reflective material. 120 g/m².
Certified to: EN 1150.