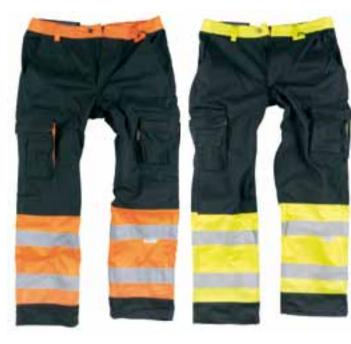

## Trousers and overalls

The development of trousers has taken a giant step forward. This was possible due to a lot of stretch in the trousers!