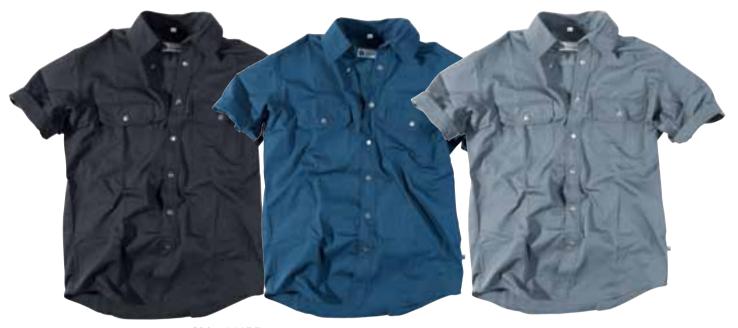

#### Shirt 683PB

Two chest pockets with flaps. Push-buttons in metal. Withstands industrial Sizes: XS-XXXXL.

washing at 85 degrees C. Material and weight: 65% polyester, 35% cotton. 180 g/m².

#### Shirt 682B

Two chest pockets with flaps. Push-buttons in metal. Withstands

industrial washing at 85 degrees C.

Sizes: XS-XXXXL. Material and weight: 100% cotton. 190 g/m².

Shirt 681PB

Two chest pockets with flaps. Push-buttons in metal. Withstands

industrial washing at 85 degrees C. Sizes: XS-XXXXL. Material and weight: 65% polyester, 35% cotton. 180 g/m².

#### Shirt 680B

Two chest pockets with flaps. Push-buttons in metal. Withstands

industrial washing at 85 degrees C.

Sizes: XS-XXXXL. Material and weight: 100% cotton. 190 g/m².