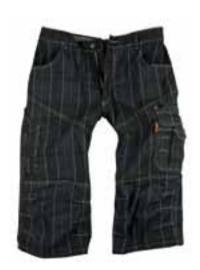

#### Trousers 105PB

Heavy-duty half-Panama weave in polyester/cotton for best hardwearing surface. Stretch material over the rear, front, crotch and front and rear sides of the knee for extremely good flexibility.

comfort and airiness.
The stretch material
and a tighter fit create a
closer-fitting trouser with
knee-pads that remain in
the right position.
Reinforced knee-pad
pockets in stretch kevlar

for good flexibility and durability.

Sizes: C44-C60, D96-D104. Material and weight: 65% polyester, 35% cotton. 325 g/m².

Trousers 101B

Classic model in heavyweight cotton for best durability. Hanging pockets, rear leg ends and knees reinforced with