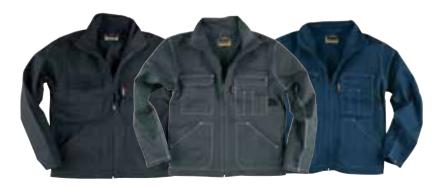

#### Jacket 202B

Heavyweight cotton for best wear resistance. Metal zip for high heat resistance. Structure and colour match trousers 151B, 181B and 101B. Concealed ID-card.

Sizes: XS-XXXL.

Material and weight: 100% cotton. 375 g/m<sup>2</sup>.

### Vest 282B

Heavyweight cotton for best wear resistance. Triple-stitched seams for extra durability.

Structure and colour match trousers 151B, 181B and 101B. Concealed ID-card pocket. Sizes: XS-XXXL.

Material and weight: 100% cotton. 375 g/m<sup>2</sup>.