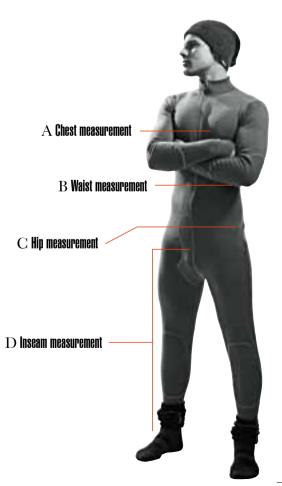

ted by model name. Simple and clear.

93 94 96 98 100 DESIGNED TO WORK

Size chart 101

One size does not fit all! If the function is to be optimal, the garments need to sit perfectly.

102 Material

Read more about what materials suit what function. A quick guide that will give you a better idea of which materials you should choose.