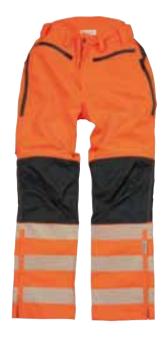

#### Hi-Vis Trousers 138PB

Water and dirt repellent. The weaves structure makes for a resilient garment. Hanging pockets and knees reinforced with Cordura. Matches the structure and colour of jacket 237PB. Concealed ID-card pocket.

Sizes: C44-C60, C146-C156, D96-D116. Material and weight: 80% polyester, 20% cotton. 3M-reflective material. 310 g/m<sup>2</sup>. Certified in accordance with: EN 471, class 2.