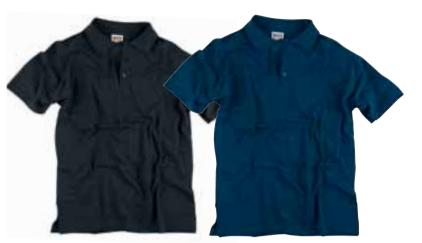

Short placket. Raglan sleeves with wristlets.

Sizes: XS-XXXL. Womens S-XXL.

Material and weight: 100% cotton. 190 g/m<sup>2</sup>.

Pique Shirt 611P

Anti-bacterial functional material with UV protection. Good ventilation for maximum wicking.

### Pique Shirt 619P

Anti-bacterial functional material with UV protection. Good ventilation for Sizes: XS-XXXL.

maximum wicking.

Material and weight: 100% polyester. 180 g/m².

### Pique shirt 678B

Heavyweight cotton for best fit and shape retention. Enzyme-trated for a soft, comfortable

feel. Slit at the lower edge.

Sizes: XS-XXXL.

Material and weight: 100% cotton. 280 g/m².