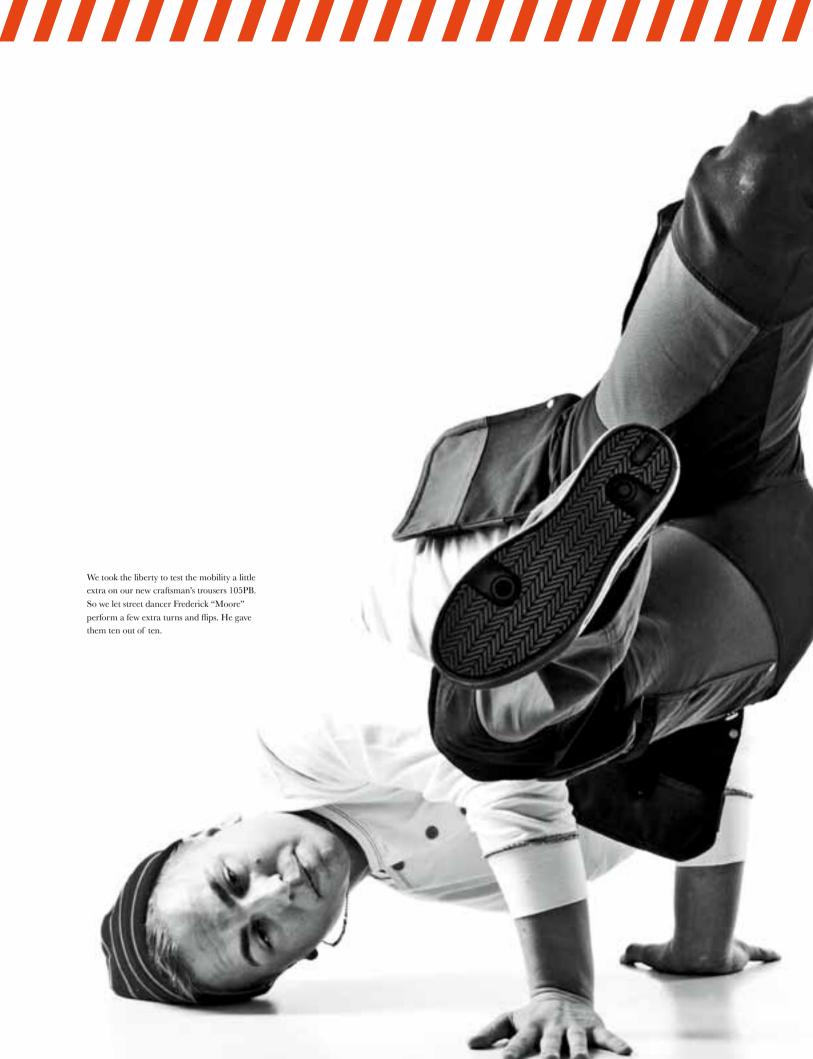

One example of the way we think is our new trousers that permit maximum mobility. It stands to reason really. Reinforced where they wear, stretch where they need to. The result is a pair of trousers that fit perfectly in any position and which are both comfortable and flexible. In addition, the stretch means that the trousers have an attractive silhouette and we minimise the risk of the trousers' crotch ripping. We stretch ourselves a little extra when we present 105PB.

#### Trousers 105PB

Heavy-duty half-Panama weave in polyester/cotton for best hardwearing surface. Stretch material over the rear, front, crotch and front and rear sides of the knee for extremely good flexibility.