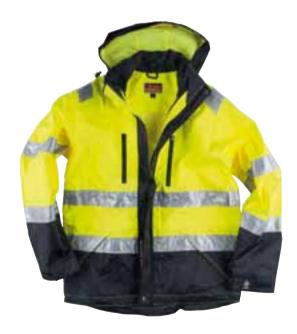

### Hi-Vis Winter Jacket 233P

Removable fleece jacket with mesh functioning as a lining. Wind and watertight with taped seam. Good breathability. ID-card pocket. Sizes: XS-XXXL.

Material: 100% polyester. 3M-reflective material. Certified to: EN 471, class 3.

### Hi-Vis Winter Jacket 430P

Warm-lined. Water-repellent. Fleece-lined inside collar which is extra high at the neck. Pliable reflective panels, giving a degree of stretch and good breathability as well as being extra durable as they can better withstand wear-and-tear in the wash. Matches the structure and colour of trouser 149P. An inside chest pocket accesible without having to open

the jacket. A transparent pocket in order to see/use a smartphone without having to take it out.

Sizes: XS-XXXL.

Material: 100% polyester. 3M-reflective material.

Certified to: EN 471, class 3 and EN 342.