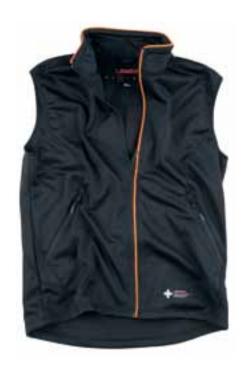

### Vest Powerstretch 724P

4-way stretch material making this a very versatile garment. Breathes and allows rapid moisture evaporation.

Soft and comfortable brushed inner.

Sizes: XS-XXXL. Womens S-XXL.

Material and weight: 100% polyester. 200 g/m².