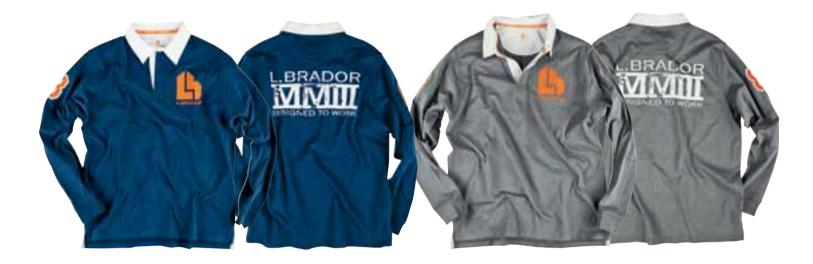

### Sweatshirt 676B

Rugby sweater in brushed cotton for a softer feel.
Heavyweight, compact Sewn-on badge on the material giving support,

Sizes: XS-XXXL.

Material and weight: right sleeve and left chest. 100% cotton. 320 g/m<sup>2</sup>.