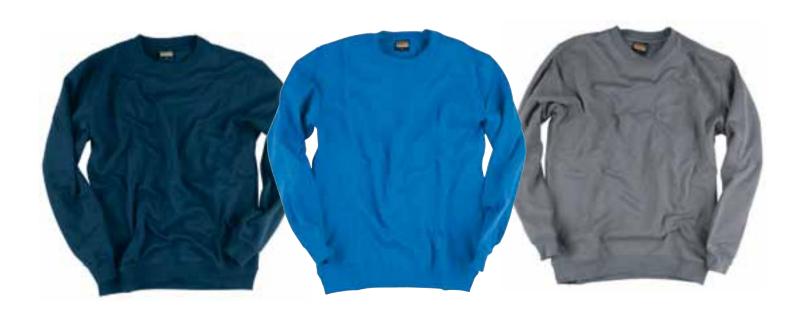

### Sweatshirt 637PB

Soft and pleasant brushed inside. Ribbed neck, lower edge and sleeve cuffs.

Material and weight: 65% cotton, 35% polyester. 300 g/m<sup>2</sup>.

### Sweatshirt 676B

Rugby sweater in brushed cotton for a softer feel.
Heavyweight, compact Sewn-on badge on the material giving support,

Sizes: XS-XXXL.

Material and weight: right sleeve and left chest. 100% cotton. 320 g/m<sup>2</sup>.

### Sweatshirt 643PB

Soft and pleasant brushed inside. Short zip at the collar.

Material and weight: 65% cotton, 35% polyester. 300 g/m².

### Sweatshirt 654PB

Soft and pleasant brushed | Sizes: XS-XXXL. inside. Closely-fitting.

Material and weight: 65% cotton 35% polyester. 300 g/m².

### Hooded sweatshirt 656PB

Soft and pleasant brushed | Sizes: XS-XXXL. inside. Closely-fitting.

Material and weight: 65% cotton 35% polyester. 300 g/m².

### Sweatshirt 662PB

Made from hardwearing strong cotton/polyester. Enzyme-treated and pre-washed for a more comfortable feeling. Logo on the right sleeve and L.Brador embroidered on the lower back. Sizes: XS-XXXL.

### Hooded sweatshirt 663PB

Made from heavyweight cotton/polyester for a hard-wearing garment. Enzyme-treated and pre-washed for a more comfortable feel. Logo on right shoulder and left sleeve. Hood lining in a rippled structure in contrasting colours.