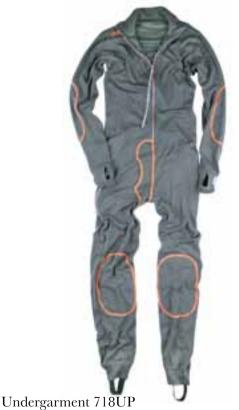

# The undergarment that deals with subzero temperatures and keeps your underwear snow-free!

Weight: 230 g/m<sup>2</sup>.

Now it's one-piece undergarments that are the fashion! The response to our one-piece undergarment 718UP has broken all records!

No wonder. Practical and nice not to have a gap at the back when bending over.

Constructed of two layers of polyester on the inside for maximum moisture wicking.

Exterior of the finest Merino wool that keeps you warm in the wet or dry. Conforms to requirements set out in the Öko-tex standard.

Material: 50% Merino wool, 50% polyester: