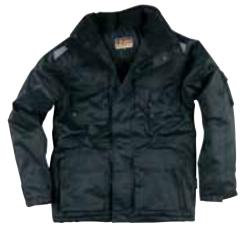

#### Jacket 202B

Heavyweight cotton for best wear resistance. Metal zip for high heat resistance. Structure and colour match trousers 151B, 181B and 101B. Concealed ID-card.

Sizes: XS-XXXL.

Material and weight: 100% cotton. 375 g/m<sup>2</sup>.