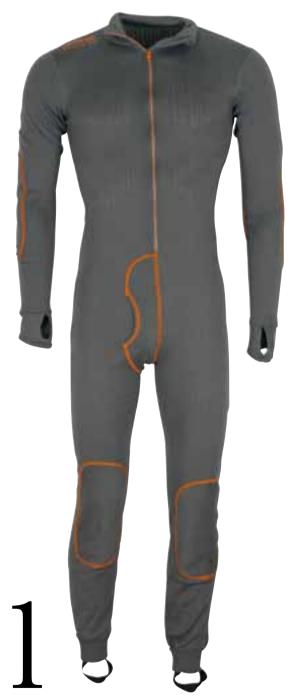

# The undergarment that deals with subzero temperatures and keeps your underwear snow-free!

Weight: 230 g/m<sup>2</sup>.

Now it's one-piece undergarments that are the fashion! The response to our one-piece undergarment 718UP has broken all records!

No wonder. Practical and nice not to have a gap at the back when bending over.

Constructed of two layers of polyester on the inside for maximum moisture wicking.

Exterior of the finest Merino wool that keeps you warm in the wet or dry. Conforms to requirements set out in the Öko-tex standard.

Material: 50% Merino wool, 50% polyester: