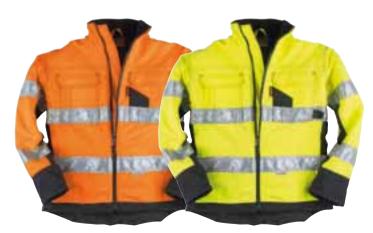

## Jackets and vests

Here you can find comfortable, power stretch jackets to wear as a warm second layer, or stylish shell jackets that keep the wind and water away from the body!

## Jackets 33

Here you can find comfortable power stretch jackets to wear as a warm second layer, or stylish shell jackets that keep the wind and water away from the body!