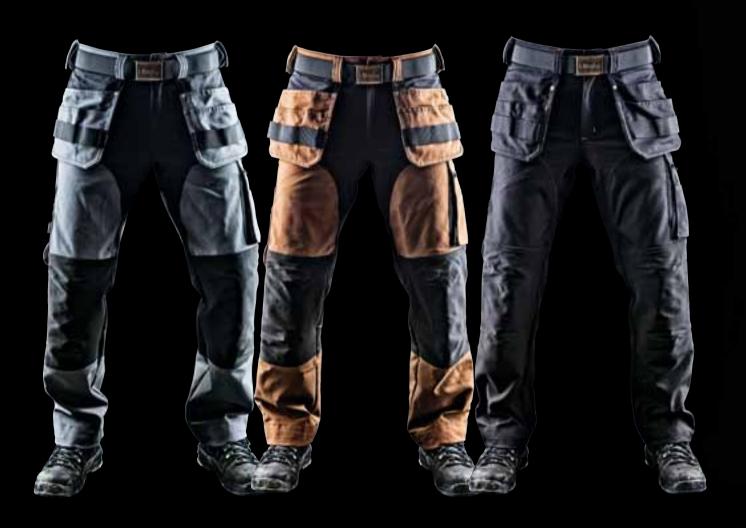

## Trousers and overalls

The development of trousers has taken a giant step forward. This was possible due to a lot of stretch in the trousers!

# New! Work trousers with stretch

#### Trousers 105PB

Heavy-duty half-Panama weave in polyester/cotton for best hardwearing surface. Stretch material over the rear, front, crotch and front and rear sides of the knee for extremely good flexibility.