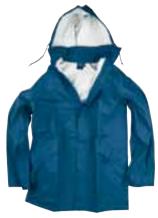

#### Rain Overall 990PU

Watertight with sewn and welded seams. Front placket protects the zip against wear-and-tear and offers good wind protection.

Sizes: XS-XXXL.

Material and weight: 55% polyester, 45% PU. 170 g/m<sup>2</sup>. Certified in accordance with: EN