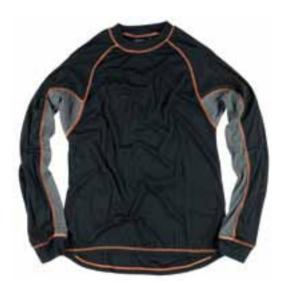

#### Undergarments

Our thermal undergarments made of wool are unbeatable when it comes to keeping warm. Combine with our new sock collection!

Undergarments

Our thermal undergarments made of wool are unbeatable when it comes to keeping warm. Combine with our new sock collection!

77