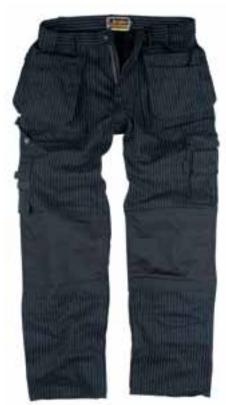

#### Trousers 161PB

Classic model in heavyweight cotton/polyester for best durability. Hanging pockets, rear leg ends and knees reinforced Womens 36-44.

with Cordura. ID-card pocket on left leg. Sizes: C44-C60, C146-C156, D96-D116, Material and weight: 65% poyester, 35% cotton. 320 g/m<sup>2</sup>.