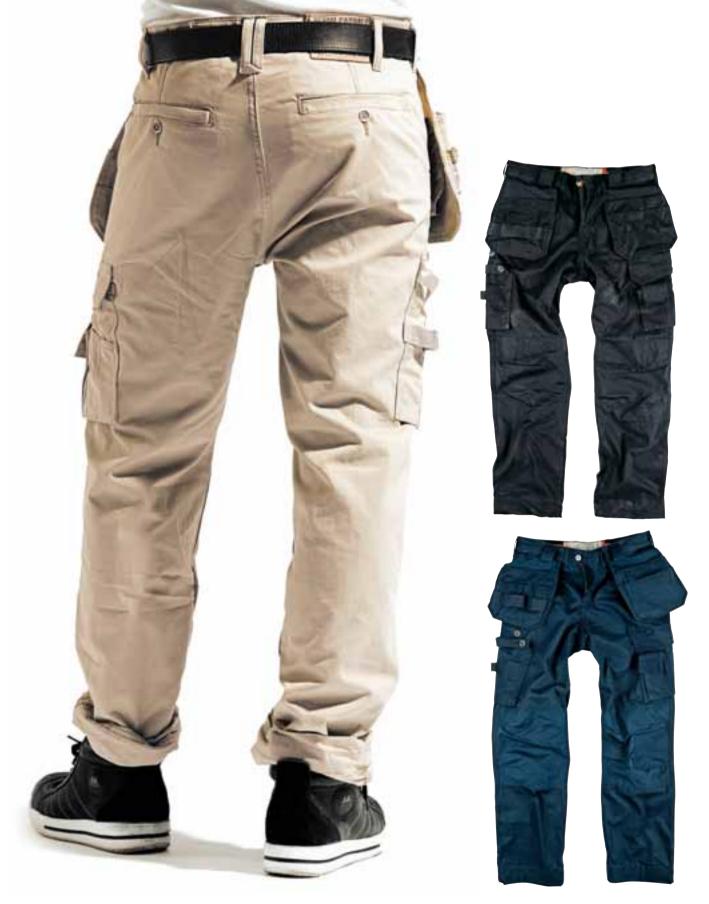

## Dry trousers at last!

#### Trousers 115B

100% cotton with EPIC-technology giving a water-repellent trouser with good breathability and a comfortable feel. No coating, but an environmentally-friendly ultra-thin polymer that is

wound around the cotton fibre. The water repellent function lasts for the life of the trouser. Hanging pockets, rear leg end and knees reinforced with Cordura. Inside knee protection pad pockets at two levels.