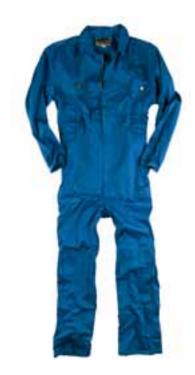

#### Overall 191B

Classic model. Metal buttons under placket. Outer kneed pad pockets.

Sizes: 46-62.

Material and weight: 100% cotton. 300 g/m<sup>2</sup>.

#### Overall 195B

Classic model in heavyweight cotton for best wear surfaces. Metal buttons under placket. Inner knee pad pockets at two heights.

Concealed ID-card pocket.

Sizes: 46-62.

Material and weight: 100% cotton.  $375 \text{ g/m}^2$ .

#### Overall 192PB

Classic model in in lightweight polyester/cotton. Front flap protects the two-way zipa against wear-and-tear.

Outer knee pad pockets.

Sizes: 44-62.

Material and weight: 65% polyester, 35% cotton. 245 g/m<sup>2</sup>.