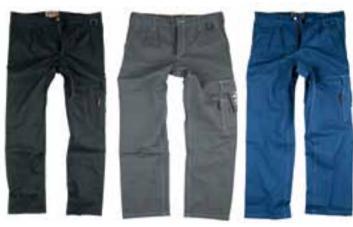

## Trousers and overalls

The development of trousers has taken a giant step forward. This was possible due to a lot of stretch in the trousers!

# New! Work trousers with stretch

#### Trousers 105PB

Heavy-duty half-Panama weave in polyester/cotton for best hardwearing surface. Stretch material over the rear, front, crotch and front and rear sides of the knee for extremely good flexibility.

comfort and airiness.
The stretch material
and a tighter fit create a
closer-fitting trouser with
knee-pads that remain in
the right position.
Reinforced knee-pad
pockets in stretch kevlar

for good flexibility and durability.

Sizes: C44-C60, D96-D104. Material and weight: 65% polyester, 35% cotton. 325 g/m².

Trousers 101B

Classic model in heavyweight cotton for best durability. Hanging pockets, rear leg ends and knees reinforced with