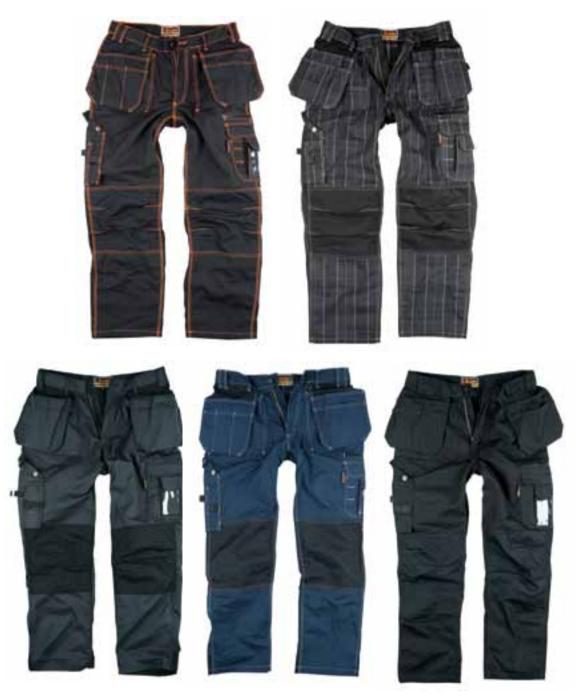

est durability. Hanging pockets, rear leg ends and knees reinforced with

Cordura. Concealed ID-card pocket.

Sizes: C44-C60, C146-C156, D96-D116, Womens 36-44. Material and weight: 100% cotton. 375 g/m².

## Dry trousers at last!



#### Trousers 115B

100% cotton with EPIC-technology giving a water-repellent trouser with good breathability and a comfortable feel. No coating, but an environmentally-friendly ultra-thin polymer that is

wound around the cotton fibre. The water repellent function lasts for the life of the trouser. Hanging pockets, rear leg end and knees reinforced with Cordura. Inside knee protection pad pockets at two levels.

Sizes: C44-C60, C146-C156, D96-D116.

Material and weight: 100% cotton. 350 g/m².

# Contrast stitching, patterned or basic. What would you choose?



#### Trousers 161PB

Classic model in heavyweight cotton/polyester for best durability. Hanging pockets, rear leg ends and knees reinforced Womens 36-44.

with Cordura. ID-card pocket on left leg. Sizes: C44-C60, C146-C156, D96-D116, Material and weight: 65% poyester, 35% cotton. 320 g/m<sup>2</sup>.



#### Trousers 164B

Chino model with rear pockets and the 'right' details. Close-fitting legs. Lightweight, versatile

cotton for a cool feel. Removable hanging pockets with velcro fastenings.

Extendable legs by 5 cm.

Sizes: C44-C60. Khaki to C64.

Material and weight: 100% cotton. 245 g/m².



Trousers 103B

Classic model in cotton. Extendable legs by 5 cm. ID-card pocket. | Sizes: C44-C60.

Material and weight: 100% cotton. 285 g/m<sup>2</sup>.







#### Trousers 171PB

Canvas weave