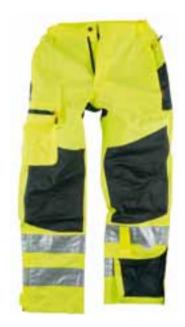

#### Hi-Vis Trousers 130PB

Hanging pockets and knees reinforced with Cordura. Structure and colour match jacket 230PB. Concealed ID card pocket.

Sizes: C44-C60, C146-C156, D96-D116.

Material and weight: 60% polyester, 40% cotton. 3M-reflective material.  $290 \text{ g/m}^2$ .

Certified to: EN 471, class 1.