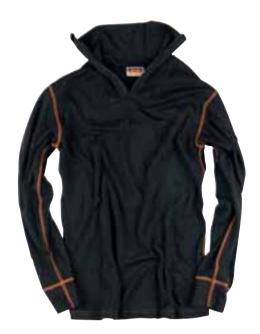

# Wool. High level, functional design

It is not always on the drawing board that the best things are designed. In some cases it is actually on a windy hill somewhere in New Zealand. Merino wool is an unbeatable material developed over thousands of years, for completely naturally reasons. Sheep do not like to freeze. Neither do we. The wool fibre consists of millions of tiny air pockets that store your body heat when you're hot. When the body is cooled, it releases just enough heat for you to maintain a steady and comfortable temperature close to the body. The wool heats just as well when wet or dry. It is naturally antibacterial and is one of the finest materials you can wear next to the body. We wouldn't even consider trying to find a substitute for wool. Designed by nature, for work.

Undergarments

Our thermal undergarments made of wool are unbeatable when it comes to keeping warm. Combine with our new sock collection!

77