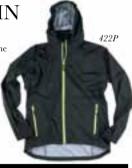

### Jacket 422P

Lightweight 4-way stretch material for a very versatile garment. Water and windtight with taped seams. Good breathability. Ventilated back section.

Watertight zips.

Sizes: XS-XXXL.

Material and weight: 100% polyester.  $118 \text{ g/m}^2$ .