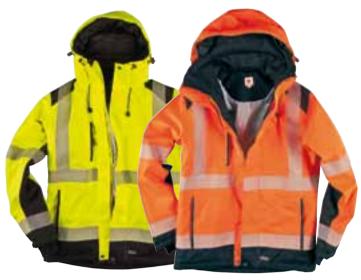

## Fluorescenc

## e is perfect.

Jacket 430P

(1) Outer shell that is waterproof and breathes. (2) Taped seams. (3) Winter lined.

(4) Fluorescent shell fabric in ripstop. (5) Detachable and adjustable hood. (6) Extra high, fleece-lined collar with additional height at the neck. (7) Water-seal and wind placket in front and behind the front zip. (8) Breast pocket with ID card holder. (9) Napoleon pocket with external access. (10) Two inner pockets. (11) Fleece lined side pockets. (12) Cuffs with thumb hole. (13) Drawstring at the waist and bottom. (14) Slightly extended back that protects the lower back. (15) 3M Scotchlite 5510 reflectors Smoother, more durable to wear, breathes between the stripes. (16) Reflectors over the shoulders for additional safety in addition to the EN standards.

## LINED FOR FROSTY DAYS

It can be seen if you're freezing. And you can also be seen without freezing! 430P is a thermal lined workhorse that keeps you warm. Extra high, fleece-lined collar and side pockets. Water-seal and wind placket in front and behind the front zip, stylish cuffs with thumb hole and an extended back.