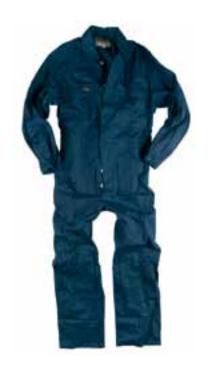

#### Overall 191B

Classic model. Metal buttons under placket. Outer kneed pad pockets.

Sizes: 46-62.

Material and weight: 100% cotton. 300 g/m<sup>2</sup>.

#### Overall 195B

Classic model in heavyweight cotton for best wear surfaces. Metal buttons under placket. Inner knee pad pockets at two heights.

Concealed ID-card pocket.

Sizes: 46-62.

Material and weight: 100% cotton.  $375 \text{ g/m}^2$ .

#### Overall 192PB

Classic model in in lightweight polyester/cotton. Front flap protects the two-way zipa against wear-and-tear.

Outer knee pad pockets.

Sizes: 44-62.

Material and weight: 65% polyester, 35% cotton. 245 g/m<sup>2</sup>.