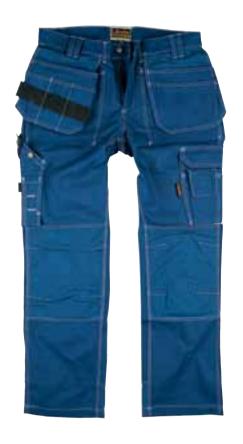

#### Trousers 105PB

Heavy-duty half-Panama weave in polyester/cotton for best hardwearing surface. Stretch material over the rear, front, crotch and front and rear sides of the knee for extremely good flexibility.

comfort and airiness.
The stretch material
and a tighter fit create a
closer-fitting trouser with
knee-pads that remain in
the right position.
Reinforced knee-pad
pockets in stretch kevlar

for good flexibility and durability.

Sizes: C44-C60, D96-D104. Material and weight: 65% polyester, 35% cotton. 325 g/m².

Trousers 101B

Classic model in heavyweight cotton for best durability. Hanging pockets, rear leg ends and knees reinforced with