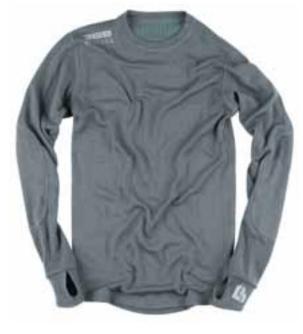

#### Sweater 717UP

Very soft and comfortable merino | Sizes: XS-XXXL. wool for maximum warmth. Polyester on the inside for best wicking. Meets Öko-tex standards. | wool, 50% polyester. 230 g/m².

Material and weight: 50% merino