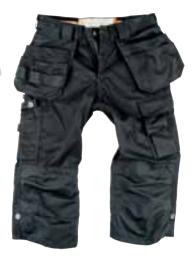

One example of the way we think is our new trousers that permit maximum mobility. It stands to reason really. Reinforced where they wear, stretch where they need to. The result is a pair of trousers that fit perfectly in any position and which are both comfortable and flexible. In addition, the stretch means that the trousers have an attractive silhouette and we minimise the risk of the trousers' crotch ripping. We stretch ourselves a little extra when we present 105PB.

# New! Work trousers with stretch

#### Trousers 105PB

Heavy-duty half-Panama weave in polyester/cotton for best hardwearing surface. Stretch material over the rear, front, crotch and front and rear sides of the knee for extremely good flexibility.

comfort and airiness.
The stretch material
and a tighter fit create a
closer-fitting trouser with
knee-pads that remain in
the right position.
Reinforced knee-pad
pockets in stretch kevlar

for good flexibility and durability.