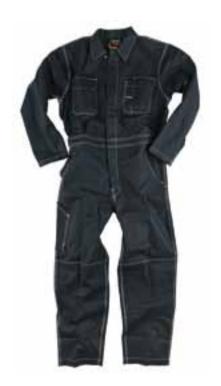

#### Overall 191B

Classic model. Metal buttons under placket. Outer kneed pad pockets.

Sizes: 46-62.

Material and weight: 100% cotton. 300 g/m<sup>2</sup>.

#### Overall 195B

Classic model in heavyweight cotton for best wear surfaces. Metal buttons under placket. Inner knee pad pockets at two heights.

Concealed ID-card pocket.

Sizes: 46-62.

Material and weight: 100% cotton.  $375 \text{ g/m}^2$ .

#### Overall 192PB

Classic model in in lightweight polyester/cotton. Front flap protects the two-way zipa against wear-and-tear.

Outer knee pad pockets.

Sizes: 44-62.

Material and weight: 65% polyester, 35% cotton. 245 g/m<sup>2</sup>.