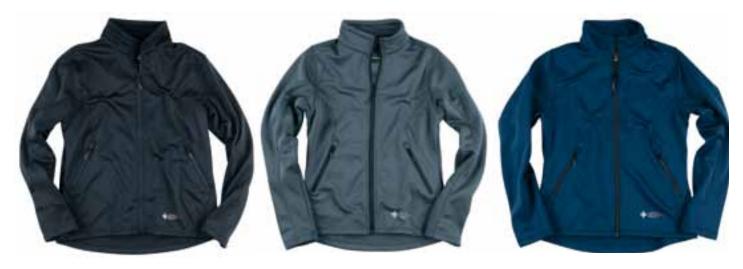

#### Jacket Softshell 556P

Made from Softshell for a soft and comfortable garment with good stretch properties. Water repellent and windtight with good breathablilty. Inner material in soft polar fleece.

Sizes: XS-XXXL. Material and weight: 96% polyester, 4% spandex. 300 g/m².