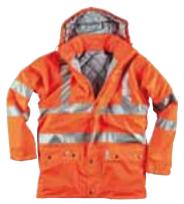

### Hi-Vis Winter Jacket 430P

Warm-lined. Water-repellent. Fleece-lined inside collar which is extra high at the neck. Pliable reflective panels, giving a degree of stretch and good breathability as well as being extra durable as they can better withstand wear-and-tear in the wash. Matches the structure and colour of trouser 149P. An inside chest pocket accesible without having to open

the jacket. A transparent pocket in order to see/use a smartphone without having to take it out.

Sizes: XS-XXXL.

Material: 100% polyester. 3M-reflective material.

Certified to: EN 471, class 3 and EN 342.

## LINED FOR FROSTY DAYS

It can be seen if you're freezing. And you can also be seen without freezing! 430P is a thermal lined workhorse that keeps you warm. Extra high, fleece-lined collar and side pockets. Water-seal and wind placket in front and behind the front zip, stylish cuffs with thumb hole and an extended back.