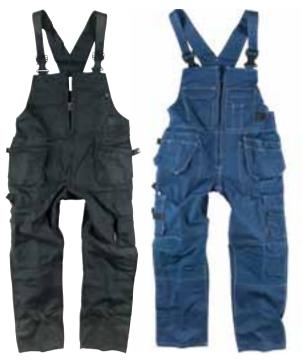

#### Dungarees 181B

Classic model in heavyweight cotton for best durability. Hanging pockets, rear leg ends and knees reinforced with Cordura.

Concealed ID-card pocket. Sizes: 46/48-62/64. Material and weight: 100% cotton. 375 g/m<sup>2</sup>.

#### Overall 191B

Classic model. Metal buttons under placket. Outer kneed pad pockets.

Sizes: 46-62.

Material and weight: 100% cotton. 300 g/m<sup>2</sup>.

#### Overall 195B

Classic model in heavyweight cotton for best wear surfaces. Metal buttons under placket. Inner knee pad pockets at two heights.

Concealed ID-card pocket.

Sizes: 46-62.

Material and weight: 100% cotton.  $375 \text{ g/m}^2$ .

#### Overall 192PB

Classic model in in lightweight polyester/cotton. Front flap protects the two-way zipa against wear-and-tear.

Outer knee pad pockets.

Sizes: 44-62.

Material and weight: 65% polyester, 35% cotton. 245 g/m<sup>2</sup>.