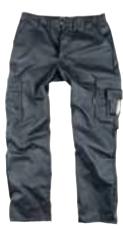

#### Trousers 162PB

Heavyweight cotton/ polyester for best durability. Rear leg endings and knees reinforced with Cordura. Conceale ID-

card pocket on left leg.

Sizes: C44-C60, C146-C156, D96-D116, Womens 36-44.

Material and weight: 65% poyester, 35% cotton. 320 g/m<sup>2</sup>.

Trousers 151B

Classic model in heavyweight cotton. Matches the structure and colour of jacket 202B.

ID-card pocket. Sizes: C44-C60, C146-C156, D96-D116, Womens 36-44.