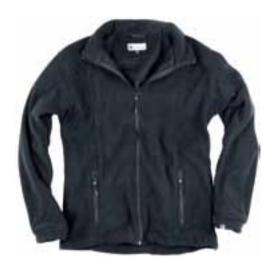

## Jackets and vests

Here you can find comfortable, power stretch jackets to wear as a warm second layer, or stylish shell jackets that keep the wind and water away from the body!

## Jackets 33

Here you can find comfortable power stretch jackets to wear as a warm second layer, or stylish shell jackets that keep the wind and water away from the body!