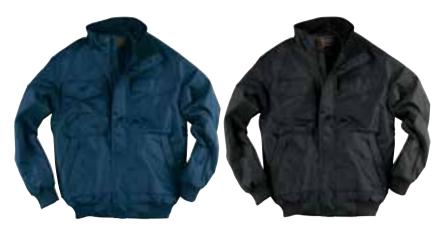

### Jacket 266B

Warm-lined. Motorbike model with a waxed outer material, perfect for hard work. Detachable

| hood in light-grey college | Sizes: XS-XXXL. material. Extended back | to keep the lower back

## Black 1SOack

We know. We said we like colourful clothes and personalities. But where does it say one excludes the other. We absolutely love black clothes too! Just take our waxed work jacket in MC model 266B. A modern classic. Works just as well on the bike to and from work, as when you want to feel a little like Steve McQueen on site.