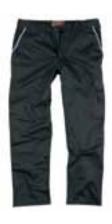

## Dry trousers at last!

#### Trousers 115B

100% cotton with EPIC-technology giving a water-repellent trouser with good breathability and a comfortable feel. No coating, but an environmentally-friendly ultra-thin polymer that is

wound around the cotton fibre. The water repellent function lasts for the life of the trouser. Hanging pockets, rear leg end and knees reinforced with Cordura. Inside knee protection pad pockets at two levels.