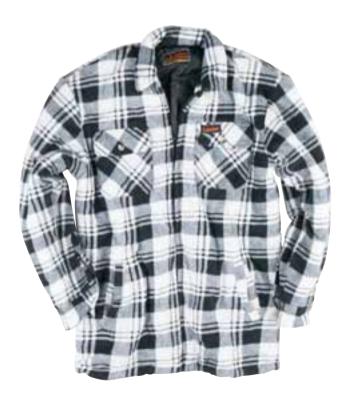

### Shirt 684B

Classic flannel shirt. Enzyme-treated and pre-washed for a comfortable feel. Contrasting

fabric in denim on the in- | Sizes: XS-XXXL. side of the collar, placket

Material and weight: 100% cotton. 180 g/m².

### Shirt 606B

Classic flannel shirt.

Sizes: S-XXXL.

Material and weight: 100% cotton. 150 g/m².

Shirt 648B

Lined flannel shirt. Close-fitting.

Sizes: XS-XXXL.

Material and weight: 100% cotton, quilt-lining. 175 g/m².

## LUMBERJACK

Surely no one could have missed the fashion with chequered lumberjack shirts? Obviously L.Brador has followed the trend. Our lined stylish shirt 648B is up there both in style and function. Brushed flannel and a warm lining makes this the autumn's and winter's most stylish garment. Chequered, right, red!