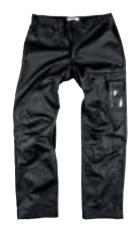

Sizes: C44-C60, D96-D104. Material and weight: 65% polyester, 35% cotton. 325 g/m².

Trousers 101B

Classic model in heavyweight cotton for best durability. Hanging pockets, rear leg ends and knees reinforced with

Cordura. Concealed ID-card pocket.

Sizes: C44-C60, C146-C156, D96-D116, Womens 36-44. Material and weight: 100% cotton. 375 g/m².