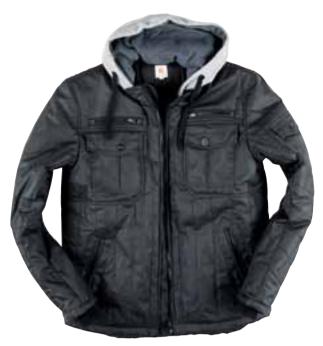

### Jacket 266B

Warm-lined. Motorbike model with a waxed outer material, perfect for hard work. Detachable

| hood in light-grey college | Sizes: XS-XXXL. material. Extended back | to keep the lower back

Material: 100% waxed cotton.

## Black 1SOack

We know. We said we like colourful clothes and personalities. But where does it say one excludes the other. We absolutely love black clothes too! Just take our waxed work jacket in MC model 266B. A modern classic. Works just as well on the bike to and from work, as when you want to feel a little like Steve McQueen on site.