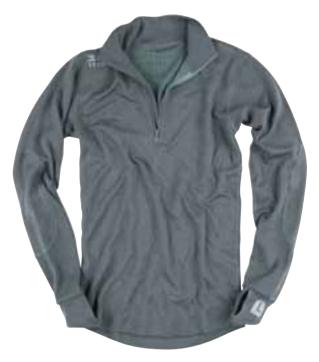

#### Turtleneck 716UP

Half-high collar with zip. Very soft | Sizes: XS-XXXL. and comfortable merino wool for maximum warmth. Polyester on the inside for best wicking. Meets Öko-tex standards.

Material and weight: 50% merino wool, 50% polyester. 230 g/m<sup>2</sup>.