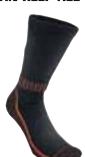

#### L.Brador socks ensure that you can keep all your toes until april - at least.

#### LB Extreme socks

Function when it really counts. 80% wool keeps you warm even on the coldest days. The specially knitted sections protect against rubbing and wear. Felted wool sole for extreme wear resistance and heat. Extra air and elastic channels on the foot and ankle ensure an excellent fit. Elastane throughout the sock keeps it in place all day without rubbing or sliding down. The long shaft goes over the boot edge.