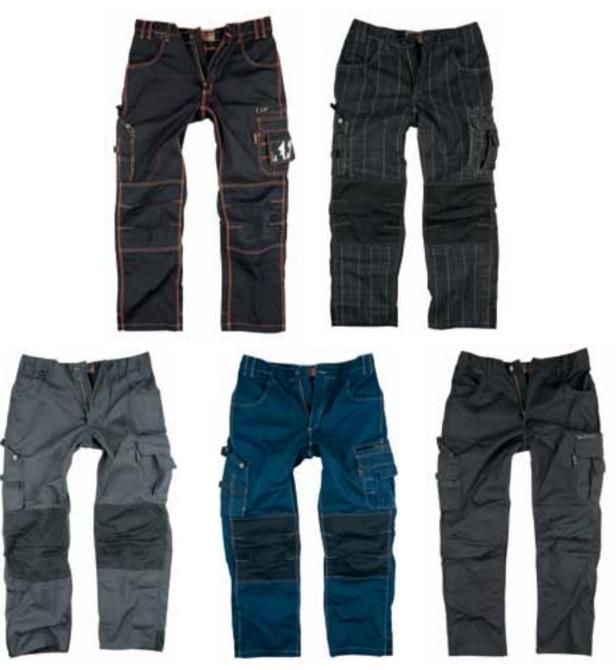

## Trousers and overalls

The development of trousers has taken a giant step forward. This was possible due to a lot of stretch in the trousers!

# New! Work trousers with stretch

#### Trousers 105PB

Heavy-duty half-Panama weave in polyester/cotton for best hardwearing surface. Stretch material over the rear, front, crotch and front and rear sides of the knee for extremely good flexibility.

comfort and airiness.
The stretch material
and a tighter fit create a
closer-fitting trouser with
knee-pads that remain in
the right position.
Reinforced knee-pad
pockets in stretch kevlar

for good flexibility and durability.

Sizes: C44-C60, D96-D104. Material and weight: 65% polyester, 35% cotton. 325 g/m².

Trousers 101B

Classic model in heavyweight cotton for best durability. Hanging pockets, rear leg ends and knees reinforced with