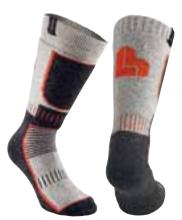

#### LB Extreme socks

Function when it really counts. 80% wool keeps you warm even on the coldest days. The specially knitted sections protect against rubbing and wear. Felted wool sole for extreme wear resistance and heat. Extra air and elastic channels on the foot and ankle ensure an excellent fit. Elastane throughout the sock keeps it in place all day without rubbing or sliding down. The long shaft goes over the boot edge.