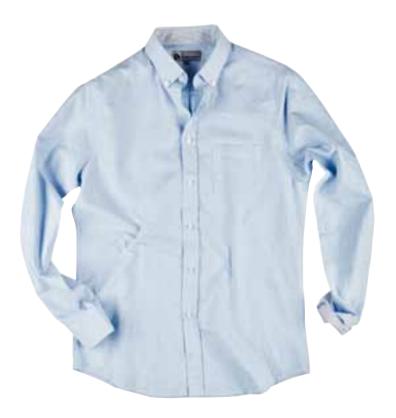

### Shirt 686B

Classic Oxford shirt. Easy care-treated for easy ironing.

Sizes: XS-XXXL.

Material and weight: 100% cotton. 135 g/m².