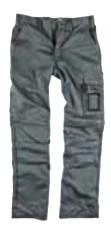

#### Trousers 105PB

Heavy-duty half-Panama weave in polyester/cotton for best hardwearing surface. Stretch material over the rear, front, crotch and front and rear sides of the knee for extremely good flexibility.

comfort and airiness.
The stretch material
and a tighter fit create a
closer-fitting trouser with
knee-pads that remain in
the right position.
Reinforced knee-pad
pockets in stretch kevlar

for good flexibility and durability.

Sizes: C44-C60, D96-D104. Material and weight: 65% polyester, 35% cotton. 325 g/m².

Trousers 101B

Classic model in heavyweight cotton for best durability. Hanging pockets, rear leg ends and knees reinforced with