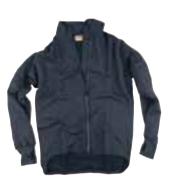

#### Jacket Powerstretch 723P

4-way stretch material for a very flexible garment. Breathes and evaporates quickly. Soft and pleasant Womens S-XXL.

Material and weight: 100% polyester. 200 g/m².

#### Jacket Powerstretch 725P

4-way stretch material for | brushed inside. a very flexible garment.

Breathes and evaporates quickly. Soft and pleasant

Womens S-XXL.

Material and weight: 100% polyester. 200 g/m².