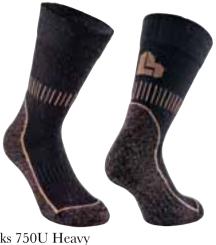

#### Socks 750U Heavy

Wool in the entire sock for a warming, insulating effect. Reinforced with acyrlic and polyamide in the sole up to the heel for extra durability. Wool terry in the sole for a soft and shock absorbing effect.

Air channels and extra elastic for best fit.

Sizes: 36/39-44/47.

Material: 49% wool, 25% acrylic, 23% polyamide, 3% elastane.