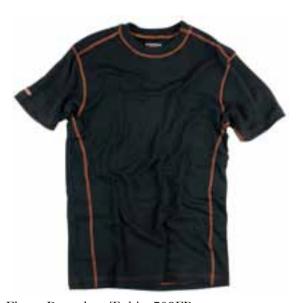

### T-shirt 600B

Enzyme-treated and pre-washed for a more comfortable feel.

Round-knitted with no side seams.

Sizes: XS-XXXL. Material and weight: 100% cotton. 180 g/m².

Singlet 675B

Rib-knitted. Close fit. Print "Design to work" at the side.

Sizes: S-XXL.

Material and weight: 100% cotton. 220 g/m<sup>2</sup>.

T-shirt 679B

Heavyily brushed cotton. Enzyme- | Sizes: XS-XXXL. treated and pre-washed for a more comfortable feel. Print on the chest and at the lower rear edge.

Material and weight: 100% cotton. 220 g/m<sup>2</sup>.