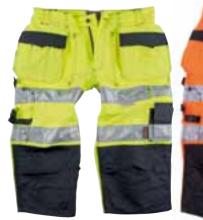

## Trousers and overalls

The development of trousers has taken a giant step forward. This was possible due to a lot of stretch in the trousers!