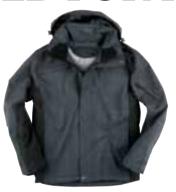

## Jackets and vests

Here you can find comfortable, power stretch jackets to wear as a warm second layer, or stylish shell jackets that keep the wind and water away from the body!

## Jackets 33

Here you can find comfortable power stretch jackets to wear as a warm second layer, or stylish shell jackets that keep the wind and water away from the body!