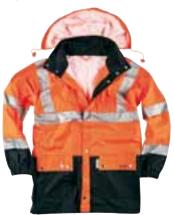

#### Hi-Vis Overall 194P

Warm-lined. Rain and waterproof with taped seams. Good breathability. Underarm ventilation. Full-length zip on the outside of the leg up to the waist.

Sizes: XS-XXXL.

Material: 100% polyester. Warm-lined with quilting. 3M-reflective material. Certified to: EN 471, class 3.