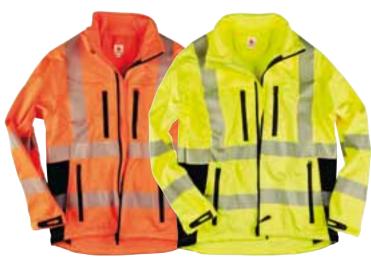

## Jackets and vests

Here you can find comfortable, power stretch jackets to wear as a warm second layer, or stylish shell jackets that keep the wind and water away from the body!

## Jackets 33

Here you can find comfortable power stretch jackets to wear as a warm second layer, or stylish shell jackets that keep the wind and water away from the body!