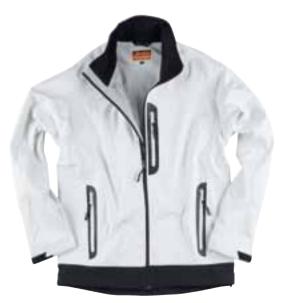

#### Jacket Softshell 556P

Made from Softshell for a soft and comfortable garment with good stretch properties. Water repellent and windtight with good breathablilty. Inner material in soft polar fleece.

Sizes: XS-XXXL. Material and weight: 96% polyester, 4% spandex. 300 g/m².