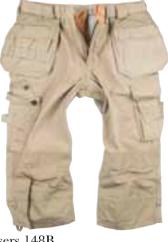

Pirate Trousers 148B

Chino model with rear pockets and the 'right' details. Narrowfitting legs. Lightweight and versatile cotton for a cool feel. Removeable hanging pockets with 100% cotton. 245 g/m².

velcro fastening.

Sizes: 44-60. Material and weight: